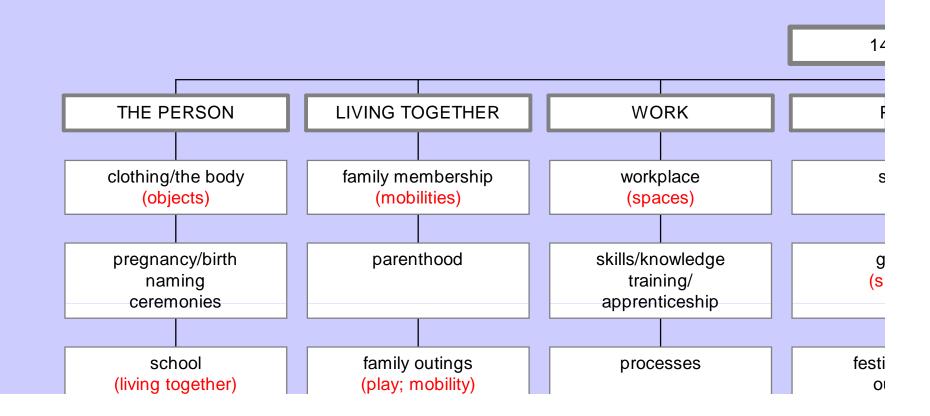

#### Search the database

- Database searchable:
  - Theme / sub-theme
  - Location
  - Media type
  - Language
- Results show summary, language & media type