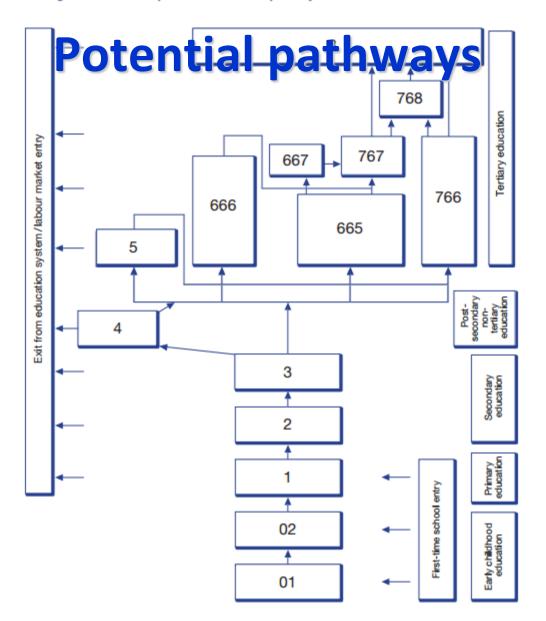

#### Outline

- What is ISCED?
- How ISCED works?
- Classification system
- ISCED levels
  - Principal characteristics
  - Classification criteria
- ISCED Mappings

#### Levels

"The notion of 'levels' of education is represented by an ordered set, grouping of education programmes in relation to gradations of learning experiences, as well as the knowledge, skills and competencies which each programme is designed to impart. The ISCED level reflects the degree of complexity and specialisation of the content of an education programme, from foundational to complex "

#### **CLASSIFICATION SYSTEM OF ISCED 2011**

| <b>ISCED 1997</b>                              | ISCED 2011                                     |
|------------------------------------------------|------------------------------------------------|
|                                                | 0 Early childhood education                    |
|                                                | 01 Early childhood educational development     |
|                                                | (designed for children aged under 3 years)     |
| 0 Pre-primary                                  | 02 Pre-primary                                 |
| (designed for children aged 3 years and above) | (designed for children aged 3 years and above) |
| 1 Primary                                      | 1 Primary                                      |
| (or 1st stage of basic education)              |                                                |
| 2 Lower secondary                              | 2 Lower secondary                              |
| (or 2nd stage of basic education)              |                                                |
| 3 Upper secondary                              | 3 Upper secondary                              |
| 4 Post-secondary non-tertiary                  | 4 Post-secondary non-tertiary                  |
| 5 First stage of tertiary                      | 5 Short cycle tertiary                         |
|                                                | 6 Bachelor's or equivalent level               |
|                                                | 7 Master's or equivalent level                 |
| 6 Second stage of tertiary                     | 8 Doctoral or equivalent level                 |