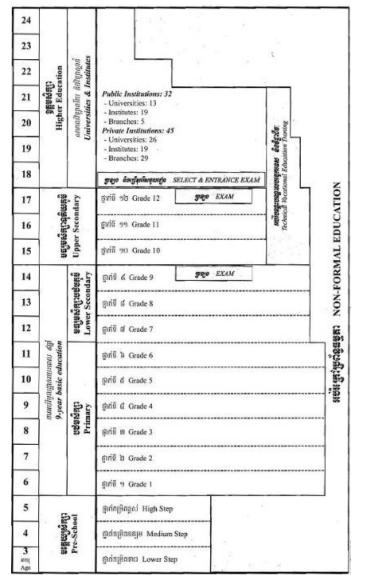

## The transformation of data collected at the national level...

| low diagram of Education Structure of Bangladesh |             |            |                |                                                     |                 |                      |               |              |                 |      |                   |                       |       |               |               |          |
|--------------------------------------------------|-------------|------------|----------------|-----------------------------------------------------|-----------------|----------------------|---------------|--------------|-----------------|------|-------------------|-----------------------|-------|---------------|---------------|----------|
| Age                                              | Grade       |            |                |                                                     |                 |                      |               |              |                 |      |                   |                       |       |               |               |          |
| 26+                                              |             |            |                |                                                     |                 |                      |               |              |                 |      |                   |                       |       |               |               |          |
| 25+                                              | ~~          |            |                |                                                     |                 |                      | Ph D          | P            | h D             |      |                   |                       |       |               |               |          |
| 234                                              | ^^          |            |                |                                                     |                 |                      | (Engr)        | (Me          | edical)         |      |                   |                       |       |               |               |          |
| 24+                                              | хіх         |            |                | Ph.<br>D                                            | PostMBBS Dipl   |                      |               |              |                 |      |                   | Ph D in<br>Edu.       |       |               |               |          |
| 23+                                              | XVIII       |            | M. Phil        |                                                     | M.Phil(N        | Medical)             |               |              |                 |      |                   |                       |       |               |               |          |
| 22+                                              | XVII        | MA/MSc/MG  | Com/MSS        | 6/MBA                                               | LLM MBBS<br>BDS |                      | MSc<br>(Engr) | MS¢          | : (Agr)         | мва  |                   | M.Ed &<br>MA<br>(Edn) |       | MA (LSc)      |               |          |
| 21+                                              |             | Bachelor   | Masters (Prel) |                                                     |                 | BSc. Eng<br>BSc. Agr |               | BSc<br>(Tech |                 |      | B.Ed &<br>Dip. Ed |                       | BP ED | Dip.<br>(LSc) | Kamil         |          |
| 20+                                              |             | (Hons)     | Bach           | elor                                                | LLB (           | (Hons)               | BSc. Text     | Eng          | Edn)            |      | BBA               |                       |       |               |               |          |
| 19+<br>18+                                       | XIV<br>XIII |            | (Pas           |                                                     |                 |                      | BSc. Leath    | Dip          | loma            |      |                   |                       |       |               | Diploma       | Fazil    |
| 17+                                              | XII         |            | Examinati      | ion                                                 |                 |                      | HSC           |              | ingr)           |      | ISC               | сс                    |       | Diploma       | in<br>Nursing |          |
| 16+                                              | XT          |            | н              | inher (                                             | Seconda         | L<br>arv Educ        | ation         |              |                 | Voc  | ational           | in in                 |       | in            |               | Alim     |
|                                                  |             |            |                | Higher Secondary Education Vocational Edu Agri Comm |                 |                      |               |              |                 |      |                   |                       |       |               |               |          |
| 15+                                              |             | Secondary  | Examinati      | on                                                  |                 |                      | SSC           | Certi        | ADE<br>ificate/ | AI   | RTISAN            | COUR                  | SE    | e.g. CER      | AMICS         |          |
| 14+                                              | IX          | occontaily |                | Seco                                                | ondary          | Educatio             | n             |              | SC<br>ational   |      | Dakhil            |                       |       |               |               |          |
| .3+                                              |             |            |                |                                                     |                 |                      |               |              |                 |      |                   |                       |       |               |               |          |
| 12+                                              |             |            |                |                                                     |                 | 1                    | UNIOR SEC     | ONE          | ARY EI          | DUCA | TION              |                       |       |               |               |          |
| 1+                                               |             |            |                |                                                     |                 |                      |               |              |                 |      |                   |                       |       |               |               |          |
| 10+                                              |             |            |                |                                                     |                 |                      |               |              |                 |      |                   |                       |       |               |               |          |
| · ·                                              | IV          |            |                |                                                     |                 |                      |               |              |                 |      |                   |                       |       |               |               |          |
|                                                  | ш           |            |                |                                                     |                 |                      | PRIMARY E     | DUC          | ATION           |      |                   |                       |       |               |               | Ebtedaye |
|                                                  | п           |            |                |                                                     |                 |                      |               |              |                 |      |                   |                       |       |               |               |          |
| 5+                                               | I           |            |                |                                                     |                 |                      |               |              |                 |      |                   |                       |       |               |               |          |
| 5+<br>Fre-primary Education                      |             |            |                |                                                     |                 |                      |               |              |                 |      |                   |                       |       |               |               |          |