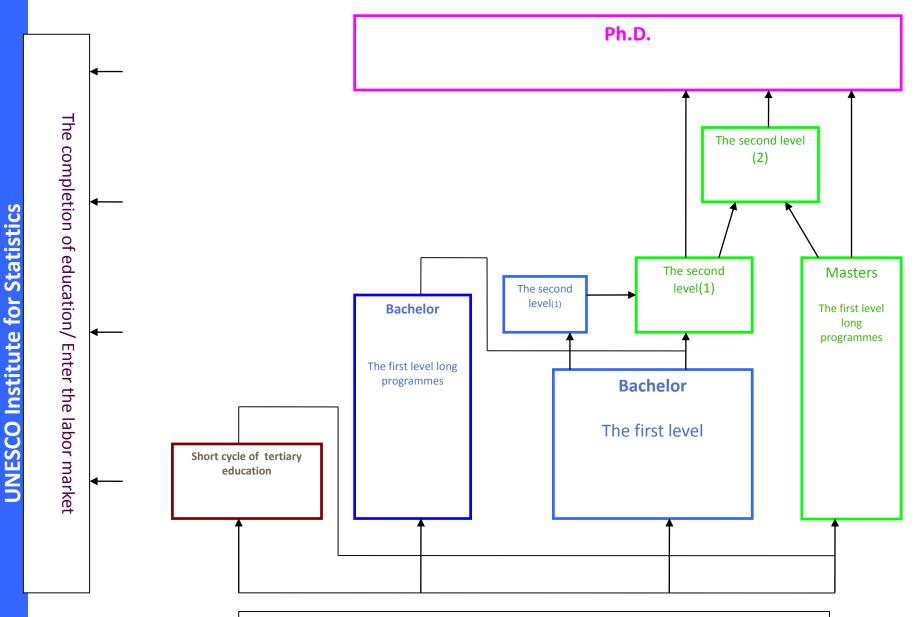

## **ISCED level 5-8**

#### Tertiary education:

- Based on secondary education, organizing educational activity in specialized areas of education
- Aimed at education at higher levels of complexity and specialization
- Includes academic education and deeper vocational education
- Programme content is deeper and more complicated than at the lower ISCED levels

The completion of the ISCED levels 3 and 4 with direct access to the first programmes of tertiary education on the ISCED level 5,6 and 7

#### Short cycles of tertiary education:

- This level lasts at least 2 years
- They are often designed to provide participants with professional knowledge and development of skills and competences
- They are usually associated with the practice, vocational training and the training of students to enter the labour market
- May open the ways to other tertiary education programmes
- Include academic tertiary education programmes, which are lower than bachelor and equal to bachelor programmes

#### Bachelor's or equivalent level:

- This level typically lasts 3-4 years
- Also intended to provide participants with intermediate academic and/or professional knowledge, skills and competencies,
- Usually they are typically theoretically-based but may include practical components and are informed by state of the art research and/or best professional practice.
- Traditionally offered by universities and equivalent tertiary educational institutions.

#### Masters programmes or equivalent level

- Bachelor typically required for entry
- often designed to deliver to participants advanced academic and / or professional knowledge, develop skills and competencies
- may have a substantial research component but do not yet lead to the award of a doctoral qualification.
- usually, programmes at this level are theoretically-based but may include practical components and are informed by state of the art research and/or best professional practice.
- Traditionally offered by universities and other tertiary educational institutions

#### doctoral or equivalent level:

- Programmes usually last at least 3 years
- designed primarily to lead to an advanced research qualification
- devoted to advanced study and independent research
- concludes with the submission and defence of a thesis, dissertation or equivalent written work of publishable quality, representing a significant contribution to knowledge in the respective field of study.
- only offered offered by universities and other tertiary educational institutions focused on research