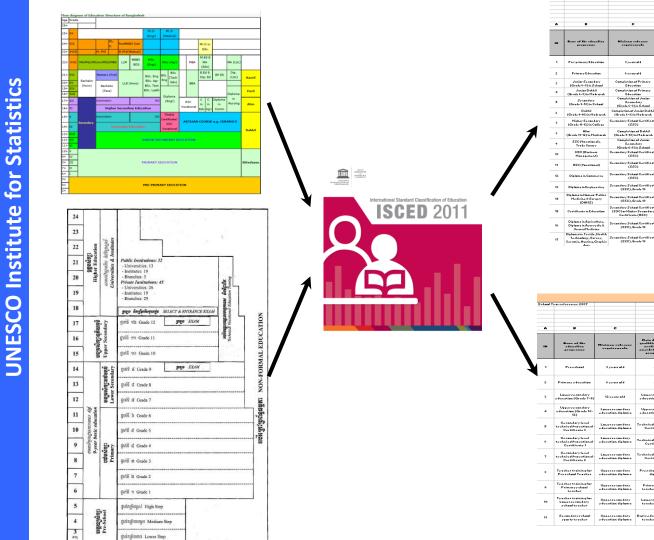

## The transformation of data collected at the national level...

| low diagram of Education Structure of Bangladesh |             |            |                |                                                     |                 |                      |               |              |                 |      |                   |                       |       |               |               |          |
|--------------------------------------------------|-------------|------------|----------------|-----------------------------------------------------|-----------------|----------------------|---------------|--------------|-----------------|------|-------------------|-----------------------|-------|---------------|---------------|----------|
| Age                                              | Grade       |            |                |                                                     |                 |                      |               |              |                 |      |                   |                       |       |               |               |          |
| 26+                                              |             |            |                |                                                     |                 |                      |               |              |                 |      |                   |                       |       |               |               |          |
| 25+                                              | ~~          |            |                |                                                     |                 |                      | Ph D          | P            | h D             |      |                   |                       |       |               |               |          |
| 234                                              | ^^          |            |                |                                                     |                 |                      | (Engr)        | (Me          | edical)         |      |                   |                       |       |               |               |          |
| 24+                                              | хіх         |            |                | Ph.<br>D                                            | PostMBBS Dipl   |                      |               |              |                 |      |                   | Ph D in<br>Edu.       |       |               |               |          |
| 23+                                              | XVIII       |            | M. Phil        |                                                     | M.Phil(N        | Medical)             |               |              |                 |      |                   |                       |       |               |               |          |
| 22+                                              | XVII        | MA/MSc/MG  | Com/MSS        | 6/MBA                                               | LLM MBBS<br>BDS |                      | MSc<br>(Engr) | MS¢          | : (Agr)         | мва  |                   | M.Ed &<br>MA<br>(Edn) |       | MA (LSc)      |               |          |
| 21+                                              |             | Bachelor   | Masters (Prel) |                                                     |                 | BSc. Eng<br>BSc. Agr |               | BSc<br>(Tech |                 |      | B.Ed &<br>Dip. Ed |                       | BP ED | Dip.<br>(LSc) | Kamil         |          |
| 20+                                              |             | (Hons)     | Bach           | elor                                                | LLB (           | (Hons)               | BSc. Text     | Eng          | Edn)            |      | BBA               |                       |       |               |               |          |
| 19+<br>18+                                       | XIV<br>XIII |            | (Pas           |                                                     |                 |                      | BSc. Leath    | Dip          | loma            |      |                   |                       |       |               | Diploma       | Fazil    |
| 17+                                              | XII         |            | Examinati      | ion                                                 |                 |                      | HSC           |              | ingr)           |      | ISC               | сс                    |       | Diploma       | in<br>Nursing |          |
| 16+                                              | XT          |            | н              | inher (                                             | Seconda         | L<br>arv Educ        | ation         |              |                 | Voc  | ational           | in in                 |       | in            |               | Alim     |
|                                                  |             |            |                | Higher Secondary Education Vocational Edu Agri Comm |                 |                      |               |              |                 |      |                   |                       |       |               |               |          |
| 15+                                              |             | Secondary  | Examinati      | on                                                  |                 |                      | SSC           | Certi        | ADE<br>ificate/ | AI   | RTISAN            | COUR                  | SE    | e.g. CER      | AMICS         |          |
| 14+                                              | IX          | occontaily |                | Seco                                                | ondary          | Educatio             | n             |              | SC<br>ational   |      | Dakhil            |                       |       |               |               |          |
| .3+                                              |             |            |                |                                                     |                 |                      |               |              |                 |      |                   |                       |       |               |               |          |
| 12+                                              |             |            |                |                                                     |                 | 1                    | UNIOR SEC     | ONE          | ARY EI          | DUCA | TION              |                       |       |               |               |          |
| 1+                                               |             |            |                |                                                     |                 |                      |               |              |                 |      |                   |                       |       |               |               |          |
| 10+                                              |             |            |                |                                                     |                 |                      |               |              |                 |      |                   |                       |       |               |               |          |
| · ·                                              | IV          |            |                |                                                     |                 |                      |               |              |                 |      |                   |                       |       |               |               |          |
|                                                  | ш           |            |                |                                                     |                 |                      | PRIMARY E     | DUC          | ATION           |      |                   |                       |       |               |               | Ebtedaye |
|                                                  | п           |            |                |                                                     |                 |                      |               |              |                 |      |                   |                       |       |               |               |          |
| 5+                                               | I           |            |                |                                                     |                 |                      |               |              |                 |      |                   |                       |       |               |               |          |
| 5+<br>Fre-primary Education                      |             |            |                |                                                     |                 |                      |               |              |                 |      |                   |                       |       |               |               |          |

#### ...International level

|    |                                                                                        |                                                                                | Bengladark ISGED Mapping                                                              |       |     |                                                           |  |                                             |                        |     |                                                                     |       |   |                                                                    |  |
|----|----------------------------------------------------------------------------------------|--------------------------------------------------------------------------------|---------------------------------------------------------------------------------------|-------|-----|-----------------------------------------------------------|--|---------------------------------------------|------------------------|-----|---------------------------------------------------------------------|-------|---|--------------------------------------------------------------------|--|
|    |                                                                                        |                                                                                | Schuul Year reference: 2007                                                           | Hati  |     |                                                           |  |                                             |                        |     |                                                                     | 15    |   | rad far indicatarr<br>UIS                                          |  |
|    |                                                                                        |                                                                                |                                                                                       |       |     |                                                           |  |                                             |                        |     |                                                                     |       | ~ |                                                                    |  |
| _  | P                                                                                      | c                                                                              | D                                                                                     | E     | F   | G                                                         |  | н                                           |                        |     | ,                                                                   | ĸ     |   | н                                                                  |  |
| •• | Name of the edgestion                                                                  | Hisiaan salesaar<br>regainearata                                               | Hain diploman,<br>qualifications or<br>evolificates searched at end<br>of programm    | 1     |     | la Ila<br>programm<br>part of<br>Competency<br>Education? |  | 13CE <b>9</b> 37 Iv.                        | 13CE <b>9</b> 37 (var) |     | Programm<br>articulation<br>ar Position<br>in Bational<br>Stranbarr | 1     | 1 | Bales                                                              |  |
| 1  | Pre-primary Education                                                                  | 3 years ald                                                                    |                                                                                       | ,     | ,   | N                                                         |  | Prosprimary<br>Education                    | ۰                      |     |                                                                     | ,     | , |                                                                    |  |
| 2  | Primary Education                                                                      | 6 years ald                                                                    | na                                                                                    | 4     | 5   | ٧                                                         |  | Primery Education                           | 1                      | n.e |                                                                     | 4     | 5 |                                                                    |  |
| 3  | Juniar Secandary<br>(Grode 6-8) in Schaal                                              | Completion of Primery<br>Education                                             | na.                                                                                   | 11    | 3   | н                                                         |  | Lawer Socandary                             | 2                      | ^   | a                                                                   | 11    | , |                                                                    |  |
| 4  | Junior Dakhil<br>(Grade 6-9) in Madrarah                                               | Complotion of Primery<br>Education                                             |                                                                                       | 11    | 2   | н                                                         |  | Education                                   |                        |     |                                                                     |       |   |                                                                    |  |
| 5  | Socundary<br>(Grada 9-10) in Schwal                                                    | Completion of Junior<br>Secondary<br>(Grade 6-8) in School                     | So candary Schael Cortificato<br>(SSC)                                                | 14    | 2   | N                                                         |  | Voper Secundary<br>Education                |                        |     | a<br>v                                                              | - 14  |   |                                                                    |  |
| 4  | Dakhil<br>(Grada 9-10) in Madrarah                                                     | Completion of Junior Dakhil<br>(Grade 6-9) in Madrarah                         | DakhilCortificato                                                                     | 14    | 2   | н                                                         |  |                                             |                        | •   |                                                                     |       |   |                                                                    |  |
| 7  | Higher Secondary<br>(Grade 11-12) in Callege                                           | Socandary Schaal Cortificate<br>(SSO)                                          | Higher Secondary Certificate<br>(HSC)                                                 | 16    | z   | н                                                         |  |                                             |                        |     |                                                                     |       |   |                                                                    |  |
| *  | Alim.<br>(Grade 11-12) în Madrarak                                                     | Campletian of Dakhil<br>(Grade 9-10) in Madrarah                               | Alim Cortificato                                                                      | 16    | 2   | н                                                         |  |                                             | 3                      |     |                                                                     |       |   |                                                                    |  |
| ,  | SSC (Vacational),<br>Trade Course                                                      | Completion of Junior<br>Secondary<br>(Grade 6-91in School                      | SSC (Vecational), Trada<br>Cartificato                                                | 14    | s   | N                                                         |  |                                             |                        |     |                                                                     |       | 4 |                                                                    |  |
| 10 | HSC (Dwinerr<br>Management)                                                            | Securidary Schaul Certificate<br>(SSC)                                         | HSC (Buirners Management)                                                             | 16    | 2   | N                                                         |  |                                             |                        |     |                                                                     |       |   |                                                                    |  |
| 11 | HSC (Vecational)                                                                       | So candery Schaal Cortificate<br>(SSC)                                         | HSC (Tecational)                                                                      | 16    | 2   | м                                                         |  |                                             |                        |     |                                                                     |       |   |                                                                    |  |
| 12 | Diplama in Cammerce                                                                    | Secundary Schaul Certificate<br>(SSC)                                          | Diplama in Cammoreo<br>Cortificato                                                    | 16    | z   | н                                                         |  |                                             |                        |     |                                                                     |       |   |                                                                    |  |
| 10 | Diplama in Engineering                                                                 | Socandary Schaal Cortificate<br>(SSC), Grade 10                                | Diplamain Engineering                                                                 | 16    | 4   | N                                                         |  |                                             |                        |     |                                                                     |       |   | 4 years course after<br>secondary school<br>certificate (Grade 10) |  |
| 14 | Diplama in Hamon Pothic<br>Medicine & Surgery<br>(DHMS)                                | Secundary Schael Certificate<br>(SSC), Grade 10                                | Diplama in Hamaa-Pathia<br>Medicine & Surgery (DHMS)                                  | 16    | 4   | N                                                         |  | Partus-candery<br>Nan-tertiory<br>Education |                        | ^   | ۷                                                                   | 16    | 1 | d years course after<br>secondarys chool<br>certificate (Grade 10) |  |
| 15 | Cortificato in Education                                                               | Socandery Schael Cortificate<br>(SSC) ar Higher Socandary<br>Cortificate (HSC) | Cortificato in Education (CinEd)                                                      | 16-18 | z   | N                                                         |  |                                             | 4                      | в   | G                                                                   | 16-18 | 2 | Far Fornalo-SSO, Far<br>Male-HSC                                   |  |
| 16 | Diplama in Agriculture,<br>Diplama in Agrave dic &<br>Unanai Medicine                  | Socandery Schael Cortificate<br>(SSO), Grade 10                                | Diploma in Agriculture, Diploma<br>In Ayurve dia îl Unanal Medicine                   | 16    | 4   | м                                                         |  |                                             |                        |     | v                                                                   |       |   | d years annre after<br>secondoryschool<br>certificate (Grade 10)   |  |
| 17 | Diplomain: Tentile, Health<br>Technology, Survey,<br>Ceramie, Nurring, Graphie<br>Arte | Socandery Schael Cortificate<br>(SSC), Grade 10                                | Diplama in: Toxtile, Health<br>Technology, Survey, Ceramiur,<br>Nurzing, Graphic Artr | 16    | 2-4 | N                                                         |  |                                             |                        | °   |                                                                     | 16    | 1 | dyaarz courzo aftar<br>zacun daryzahuul<br>cortificato (Grado 10)  |  |

| Combadia ISCED Happing |                                                           |                                          |                                                                                     |           |                                                                                                                                                                                                                                                                                                                                                                                                                                                                                                                                                                                                                                                                                                                                                                                                                                                                                                                                                                                                                                                                                                                                                                                                                                                                                                                                                                                                                                                                                                                                                                                                                                                                                                                                                                                                                                                                                                                                                                                                                                                                                                                                     |          |  |                                  |   |                                    |     |           |                    |                                                                                        |  |
|------------------------|-----------------------------------------------------------|------------------------------------------|-------------------------------------------------------------------------------------|-----------|-------------------------------------------------------------------------------------------------------------------------------------------------------------------------------------------------------------------------------------------------------------------------------------------------------------------------------------------------------------------------------------------------------------------------------------------------------------------------------------------------------------------------------------------------------------------------------------------------------------------------------------------------------------------------------------------------------------------------------------------------------------------------------------------------------------------------------------------------------------------------------------------------------------------------------------------------------------------------------------------------------------------------------------------------------------------------------------------------------------------------------------------------------------------------------------------------------------------------------------------------------------------------------------------------------------------------------------------------------------------------------------------------------------------------------------------------------------------------------------------------------------------------------------------------------------------------------------------------------------------------------------------------------------------------------------------------------------------------------------------------------------------------------------------------------------------------------------------------------------------------------------------------------------------------------------------------------------------------------------------------------------------------------------------------------------------------------------------------------------------------------------|----------|--|----------------------------------|---|------------------------------------|-----|-----------|--------------------|----------------------------------------------------------------------------------------|--|
| ekaal'                 | learreferense: 2007                                       |                                          |                                                                                     | Hati      |                                                                                                                                                                                                                                                                                                                                                                                                                                                                                                                                                                                                                                                                                                                                                                                                                                                                                                                                                                                                                                                                                                                                                                                                                                                                                                                                                                                                                                                                                                                                                                                                                                                                                                                                                                                                                                                                                                                                                                                                                                                                                                                                     |          |  |                                  |   |                                    |     | ISOED     |                    | red far indicatarr<br>UIS                                                              |  |
| ۸                      | в                                                         | c                                        | D                                                                                   | ~         | F                                                                                                                                                                                                                                                                                                                                                                                                                                                                                                                                                                                                                                                                                                                                                                                                                                                                                                                                                                                                                                                                                                                                                                                                                                                                                                                                                                                                                                                                                                                                                                                                                                                                                                                                                                                                                                                                                                                                                                                                                                                                                                                                   | 6        |  | н                                |   | •                                  | ,   | ĸ         | •                  | н                                                                                      |  |
| •                      | Baser of the<br>education<br>propriate                    | Hisiaan salaana<br>sayaissasala          | Hais diplosas,<br>qualification or<br>solification<br>anarded at end of<br>programm | Thereford | Therefore<br>a state of the state<br>of the state of the state | 1. 8<br> |  | ISCE <b>8</b> 37 I               | 1 | ISCENT<br>Projection<br>Andriadian |     | Thereford | Thursday<br>Includ | <b>-</b>                                                                               |  |
| 1                      | Prezident                                                 | 3 years ald                              | ~*                                                                                  | 2         | ,                                                                                                                                                                                                                                                                                                                                                                                                                                                                                                                                                                                                                                                                                                                                                                                                                                                                                                                                                                                                                                                                                                                                                                                                                                                                                                                                                                                                                                                                                                                                                                                                                                                                                                                                                                                                                                                                                                                                                                                                                                                                                                                                   | N        |  | Pro-primary<br>aducation         | ٥ |                                    |     | ,         | ,                  |                                                                                        |  |
| z                      | Primary aducation                                         | 6 years ald                              | 64                                                                                  | •         |                                                                                                                                                                                                                                                                                                                                                                                                                                                                                                                                                                                                                                                                                                                                                                                                                                                                                                                                                                                                                                                                                                                                                                                                                                                                                                                                                                                                                                                                                                                                                                                                                                                                                                                                                                                                                                                                                                                                                                                                                                                                                                                                     | н        |  | Primary<br>aducation             | 1 | 5.4                                | n.a | •         | •                  |                                                                                        |  |
| 3                      | Lauserrecandary<br>education (Grade 7-9)                  | 12 years ald                             | Lauerrecandary<br>education diplome                                                 | 12        | 3                                                                                                                                                                                                                                                                                                                                                                                                                                                                                                                                                                                                                                                                                                                                                                                                                                                                                                                                                                                                                                                                                                                                                                                                                                                                                                                                                                                                                                                                                                                                                                                                                                                                                                                                                                                                                                                                                                                                                                                                                                                                                                                                   | м        |  | Laurer<br>recandary<br>education | z | ٩                                  | G   | 12        | 3                  | National examination at the en<br>grade 9                                              |  |
| 4                      | Uppersecundary<br>education (Grade 10-<br>12)             | Louierrecondery<br>education diplome     | Upperseendary<br>education diplome                                                  | 15        | 2                                                                                                                                                                                                                                                                                                                                                                                                                                                                                                                                                                                                                                                                                                                                                                                                                                                                                                                                                                                                                                                                                                                                                                                                                                                                                                                                                                                                                                                                                                                                                                                                                                                                                                                                                                                                                                                                                                                                                                                                                                                                                                                                   | N        |  |                                  |   | ۸                                  | G   |           |                    | National examination at the en<br>grade 12                                             |  |
| ,                      | Secondary level<br>technical/vacational<br>Certificate 3  | Lawersecondary<br>education diploma      | Technical/vacational<br>Certificate 3                                               | 15        | 3                                                                                                                                                                                                                                                                                                                                                                                                                                                                                                                                                                                                                                                                                                                                                                                                                                                                                                                                                                                                                                                                                                                                                                                                                                                                                                                                                                                                                                                                                                                                                                                                                                                                                                                                                                                                                                                                                                                                                                                                                                                                                                                                   | н        |  | Upper                            | , |                                    | v   | 15        | ,                  | Cortificato 3 can load to TVEzch<br>for undergraduato degrees (e<br>Azzociato degree)  |  |
| ٠                      | Secondary level<br>technical/vacational<br>Cortificate 1  | Lauser se can dery<br>e ducation diploma | Technical/vacational<br>Certificate 1                                               | 15        | 1                                                                                                                                                                                                                                                                                                                                                                                                                                                                                                                                                                                                                                                                                                                                                                                                                                                                                                                                                                                                                                                                                                                                                                                                                                                                                                                                                                                                                                                                                                                                                                                                                                                                                                                                                                                                                                                                                                                                                                                                                                                                                                                                   | N        |  | education                        | Ĺ | 0                                  |     | 15        | Ĺ                  |                                                                                        |  |
| 7                      | Secondary level<br>technical/vocational<br>Certificate 2  | Lauerze candary<br>e ducation diploma    | Technical/vacational<br>Certificate 2                                               | 15        | 2                                                                                                                                                                                                                                                                                                                                                                                                                                                                                                                                                                                                                                                                                                                                                                                                                                                                                                                                                                                                                                                                                                                                                                                                                                                                                                                                                                                                                                                                                                                                                                                                                                                                                                                                                                                                                                                                                                                                                                                                                                                                                                                                   | н        |  |                                  |   | Ŭ                                  |     |           |                    |                                                                                        |  |
| ٠                      | Teacher training for<br>Prezichuni Teacher                | Upperse can dary<br>e ducation diploma   | Prozchaal toachor<br>diplama                                                        | 10        | 2                                                                                                                                                                                                                                                                                                                                                                                                                                                                                                                                                                                                                                                                                                                                                                                                                                                                                                                                                                                                                                                                                                                                                                                                                                                                                                                                                                                                                                                                                                                                                                                                                                                                                                                                                                                                                                                                                                                                                                                                                                                                                                                                   | N        |  |                                  |   |                                    |     |           |                    | Programme affered at the "Cent<br>Pedagogical secondary school fo<br>school to achors" |  |
| •                      | Teachertraining for<br>Primary zchool<br>teacher          | Uppor so candery<br>oducation diplome    | Primaryzchaol<br>teacher diplama                                                    | 18        | z                                                                                                                                                                                                                                                                                                                                                                                                                                                                                                                                                                                                                                                                                                                                                                                                                                                                                                                                                                                                                                                                                                                                                                                                                                                                                                                                                                                                                                                                                                                                                                                                                                                                                                                                                                                                                                                                                                                                                                                                                                                                                                                                   | н        |  | Part-                            | 4 |                                    |     | 10        |                    | Offered in 18 Provincial Teach<br>Training Colleger (PTTCr)                            |  |
| 10                     | Teacher training for<br>Lowerze condary<br>zchool teacher | Uppersecondary<br>education diploma      | Lawerrecandary<br>teacher diplama                                                   | 18        | 2                                                                                                                                                                                                                                                                                                                                                                                                                                                                                                                                                                                                                                                                                                                                                                                                                                                                                                                                                                                                                                                                                                                                                                                                                                                                                                                                                                                                                                                                                                                                                                                                                                                                                                                                                                                                                                                                                                                                                                                                                                                                                                                                   | н        |  | tertiary<br>education            |   | D                                  | v   |           | 2                  | Offered in 18 PTTCs and 6 Regi<br>Teacher Training Calleges (RT1                       |  |
| 11                     | Seconderyschool<br>sportsteecher                          | Upporzo candary<br>oducation diploma     | Baricoducationsport<br>teacher diploma                                              | 18        | z                                                                                                                                                                                                                                                                                                                                                                                                                                                                                                                                                                                                                                                                                                                                                                                                                                                                                                                                                                                                                                                                                                                                                                                                                                                                                                                                                                                                                                                                                                                                                                                                                                                                                                                                                                                                                                                                                                                                                                                                                                                                                                                                   | н        |  |                                  |   |                                    |     |           |                    | Offered at the National Institut<br>Physical Education and Spo                         |  |
|                        |                                                           |                                          |                                                                                     |           |                                                                                                                                                                                                                                                                                                                                                                                                                                                                                                                                                                                                                                                                                                                                                                                                                                                                                                                                                                                                                                                                                                                                                                                                                                                                                                                                                                                                                                                                                                                                                                                                                                                                                                                                                                                                                                                                                                                                                                                                                                                                                                                                     |          |  |                                  |   |                                    |     |           |                    |                                                                                        |  |