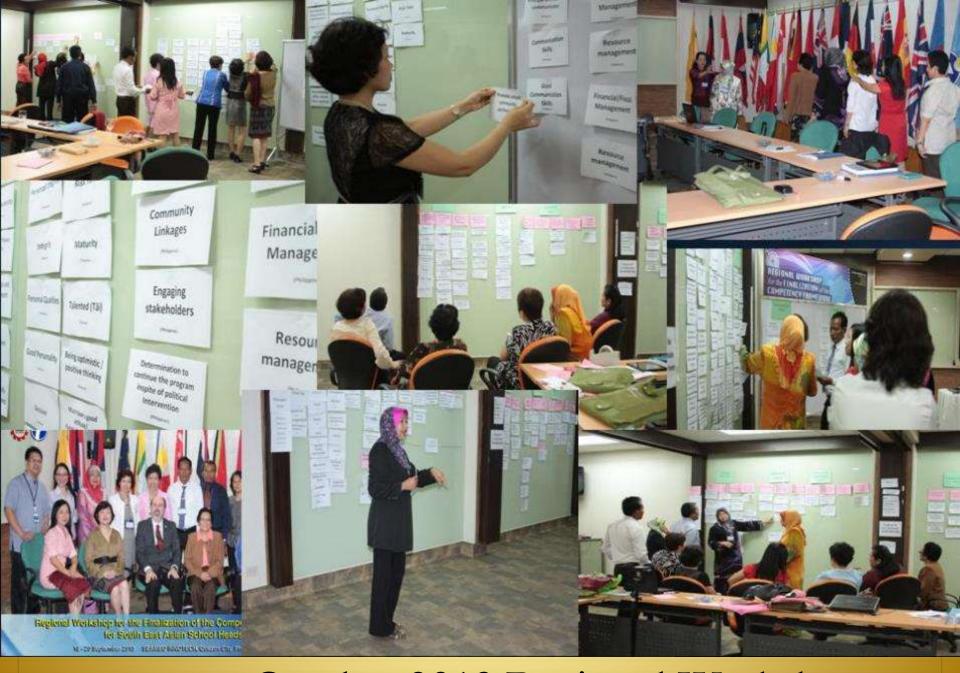

## Process for Developing School Head Competency Standards in Southeast Asia

#### Consultative workshops with -

- ✓ ministries of education and other concerned ministries,
- ✓ foreign/local experts