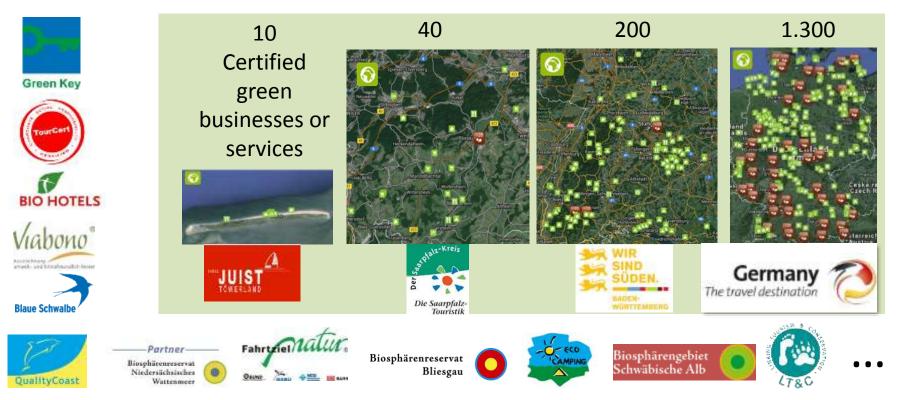

## 'Green Travel Maps' on DestiNet.eu

... bringing Green Destinations & Certificates & Certified Tourism

2015: 1% certified

Herbert Hamele/ECOTRANS

Travelife

## 'Green Travel Maps' ...

...providing transparency & easy access to green certificates per destination

Herbert Hamele/ECOTRANS

## 'Green Travel Maps'...

... giving visibility and market access to the green offer e.g.in Germany