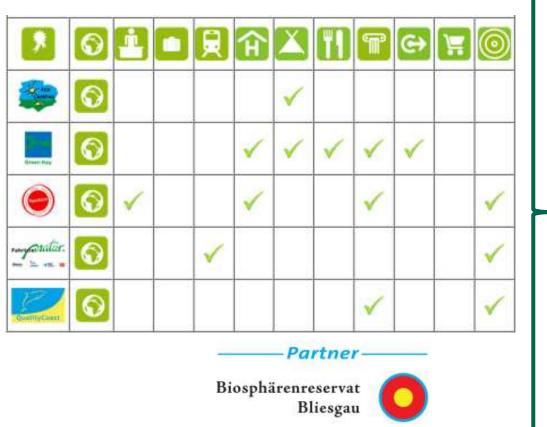

## 'Green Travel Maps' on DestiNet.eu

... bringing Green Destinations & Certificates & Certified Tourism

2015: 1% certified

Herbert Hamele/ECOTRANS

Travelife

## 'Green Travel Maps' ...

...providing transparency & easy access to green certificates per destination

Herbert Hamele/ECOTRANS

## 'Green Travel Maps'...

... giving visibility and market access to the green offer e.g.in Germany

## The "Biosphere Destinations" Initiative

... giving visibility and access to the better choice in Biosphere Reserves

**Biosphere Destinations Initiative** 

Biosphere Reserve Bliesgau Germany