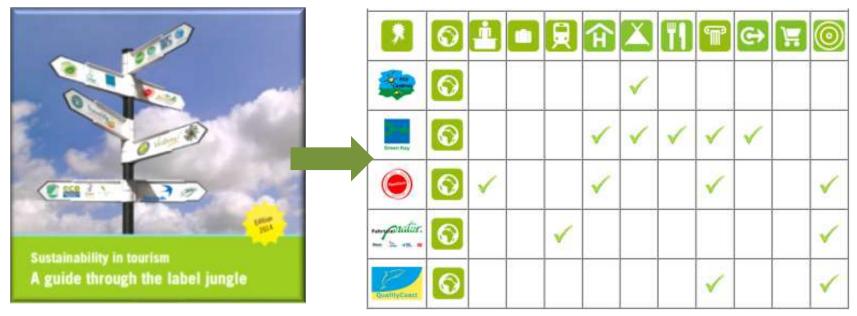

## 'Green Travel Maps' ...

...providing transparency & easy access to green certificates per destination

Herbert Hamele/ECOTRANS