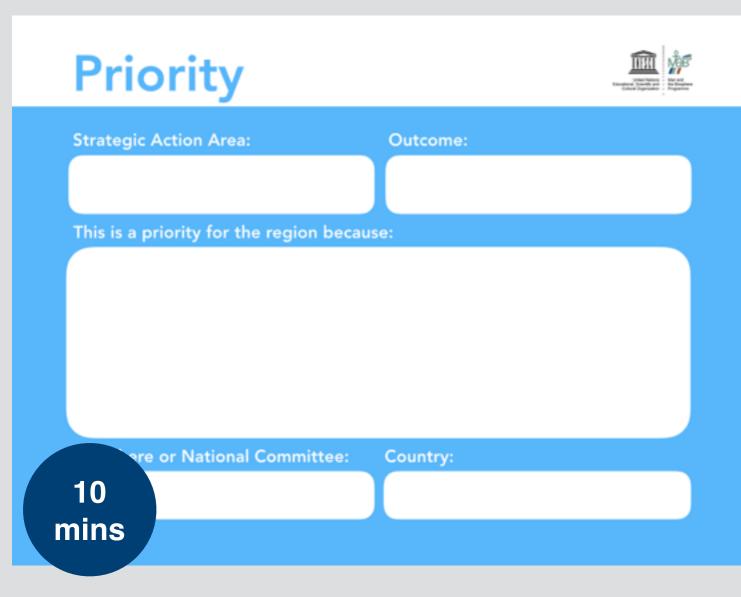

## Discuss: what part of the Action Plan is the biggest priority for the region to focus on?

### Agree 1 regional priority.

## Agree 1 regional priority and fill in your card.