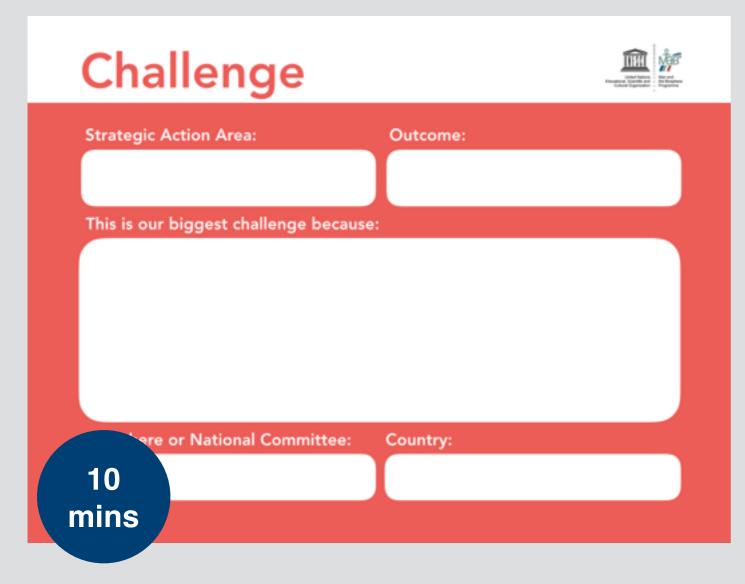

## Discuss: what do we think will be the most challenging part of the Action Plan for our region?

## Agree 1 big challenge.

## Agree 1 big challenge and fill in your card.