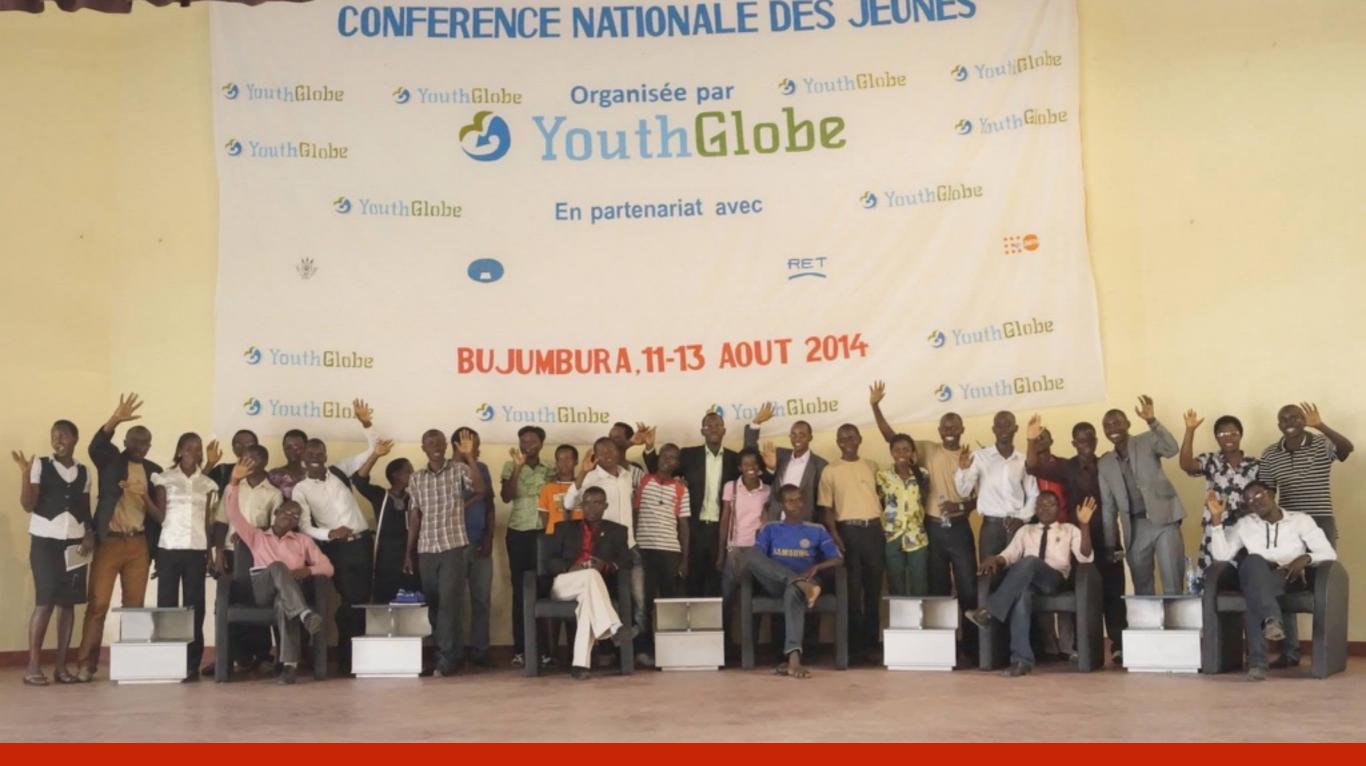

#### robertaromero

Que foro linda, @rene\_silva\_rj ! Vou dar um #repost []

Leave a comment...

The three-day conference brought together young people from every one of the country's 17 provinces to discuss global citizenship, education and skills and the role youth can play in the country's 2015 elections