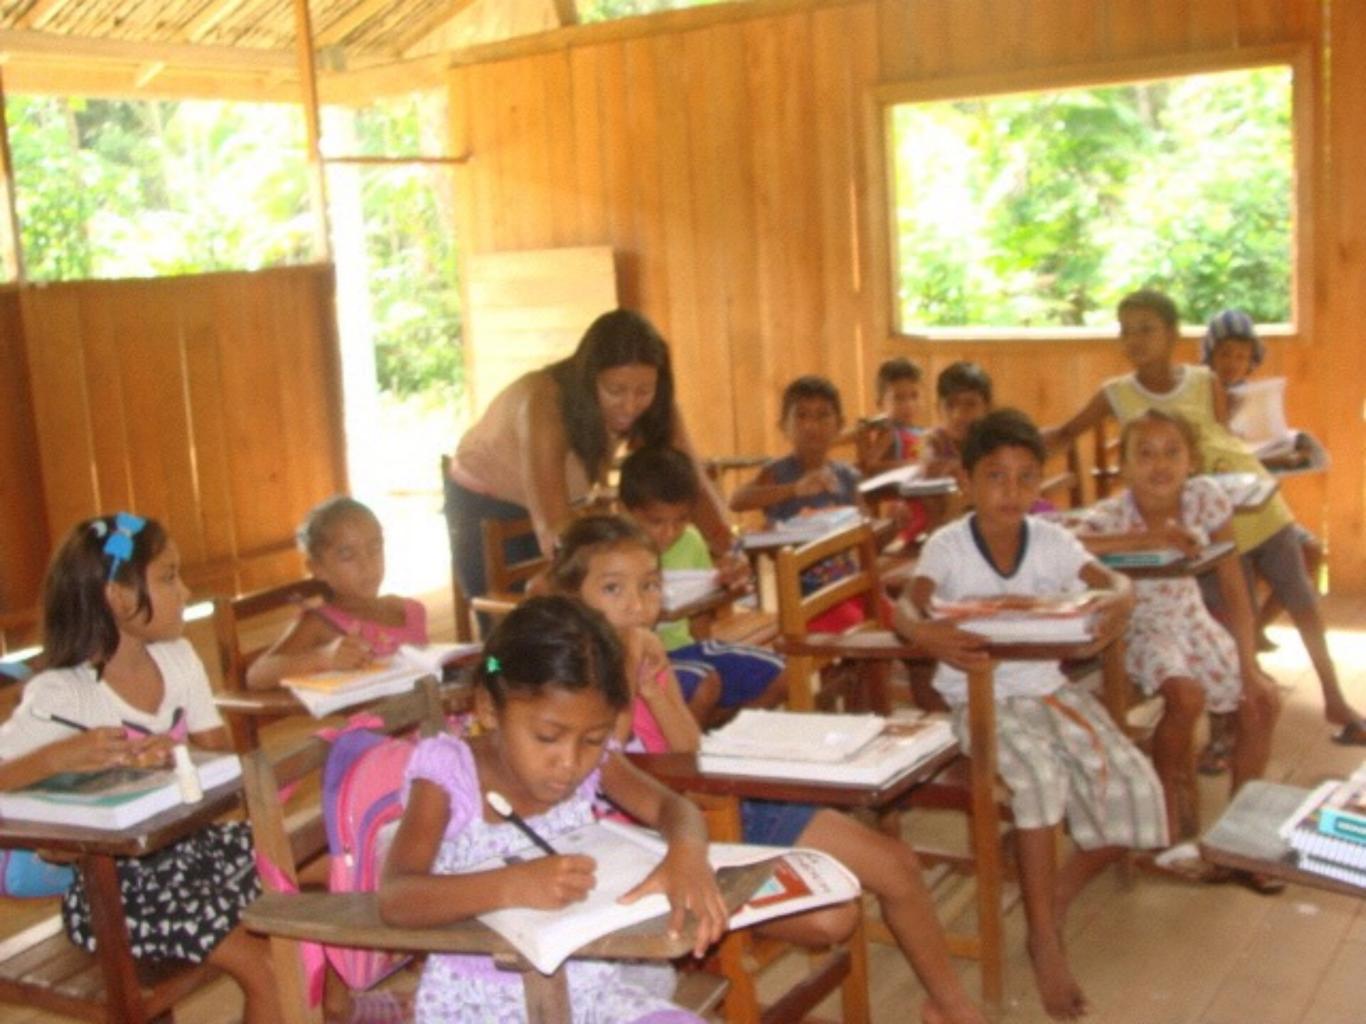

Nina went on field visit to identify education needs of children. She used the result of this need assessment to draft a letter to the Minister of Education of Cameroon demanding a better education system.