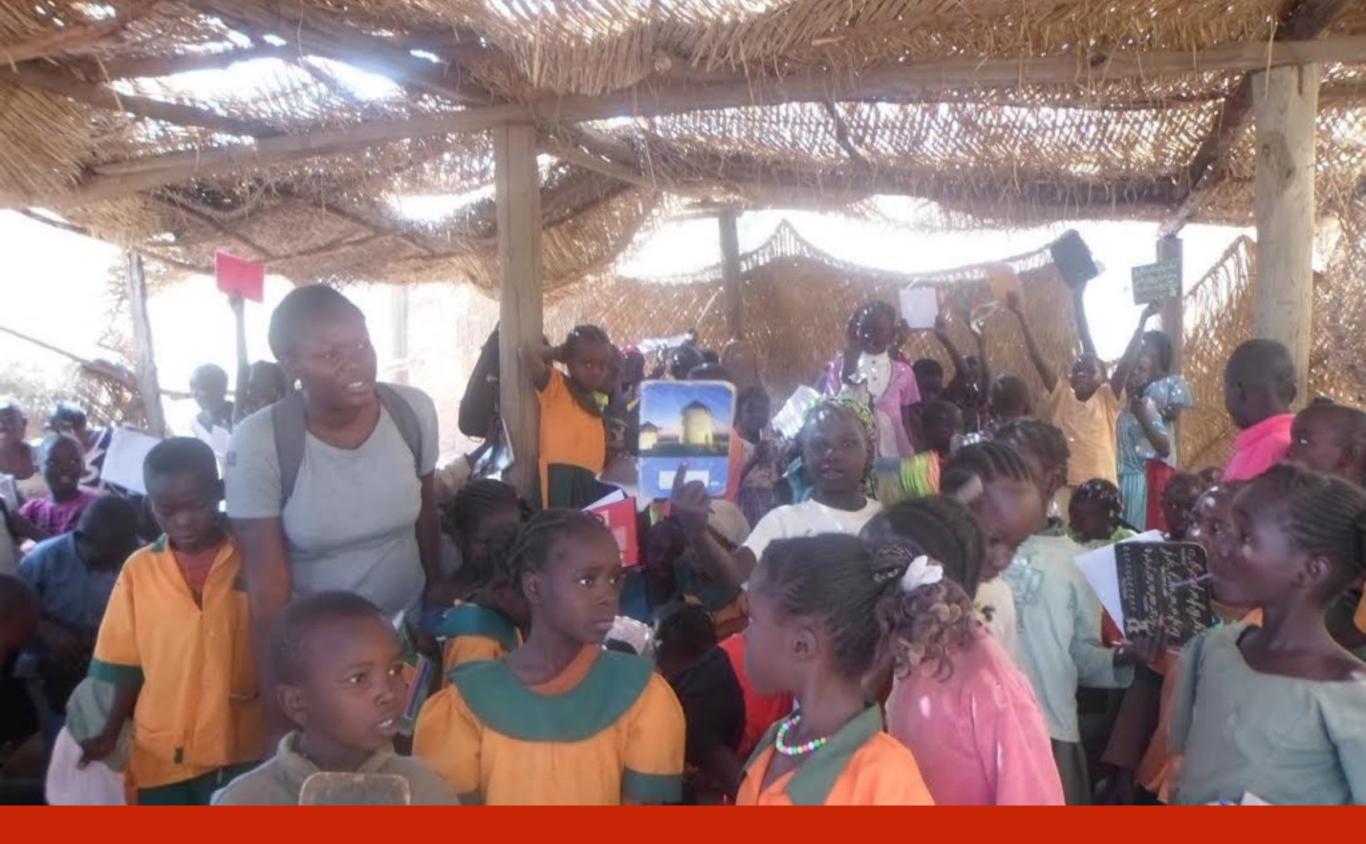

Nina went on field visit to identify education needs of children. She used the result of this need assessment to draft a letter to the Minister of Education of Cameroon demanding a better education system.