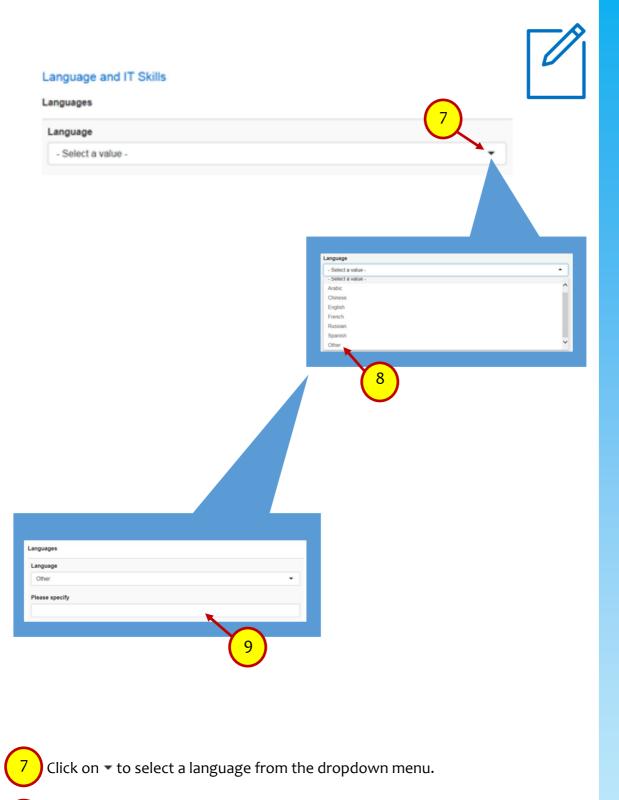

If your language is not on the list, click on "Other."

8

9

A new field will appear asking you to specify your language. Type your language within the box.

The Application Form

| Languages                                                                                                                                                                                           |
|-----------------------------------------------------------------------------------------------------------------------------------------------------------------------------------------------------|
| Language                                                                                                                                                                                            |
| Other 👻                                                                                                                                                                                             |
| Please specify                                                                                                                                                                                      |
|                                                                                                                                                                                                     |
| Writing                                                                                                                                                                                             |
| - None -                                                                                                                                                                                            |
| Reading                                                                                                                                                                                             |
| - None -                                                                                                                                                                                            |
| Speaking                                                                                                                                                                                            |
| - None -                                                                                                                                                                                            |
| Comprehension                                                                                                                                                                                       |
| - None -                                                                                                                                                                                            |
| Remove language                                                                                                                                                                                     |
| Add another language                                                                                                                                                                                |
| Computer skills                                                                                                                                                                                     |
| Software 12                                                                                                                                                                                         |
| - None -                                                                                                                                                                                            |
|                                                                                                                                                                                                     |
| Please specify                                                                                                                                                                                      |
| Level 13                                                                                                                                                                                            |
| - None -                                                                                                                                                                                            |
| Remove computer skill 15<br>Add another computer skill<br>Previous Next 16                                                                                                                          |
| Specify your proficiency level in the language by clicking on the dropdown menu for the skills Writing, Reading, Speaking and Comprehension. Each level accompanied by an explanation to guide you. |
| 11 If you want to add another language, click on "Add another language." You ar<br>only allowed to input up to seven (7) languages.                                                                 |
| (12) Choose from the dropdown menu the computer software you are proficient in                                                                                                                      |
| 13 Specify the software in this box.                                                                                                                                                                |
| Choose from the dropdown menu your level of proficiency in the software. Each level is accompanied by an explanation to guide you.                                                                  |
| (15) Click on "Add another computer skill" if you want to add another software.                                                                                                                     |
| Click on "Next" to proceed to the section "Work Experience."                                                                                                                                        |