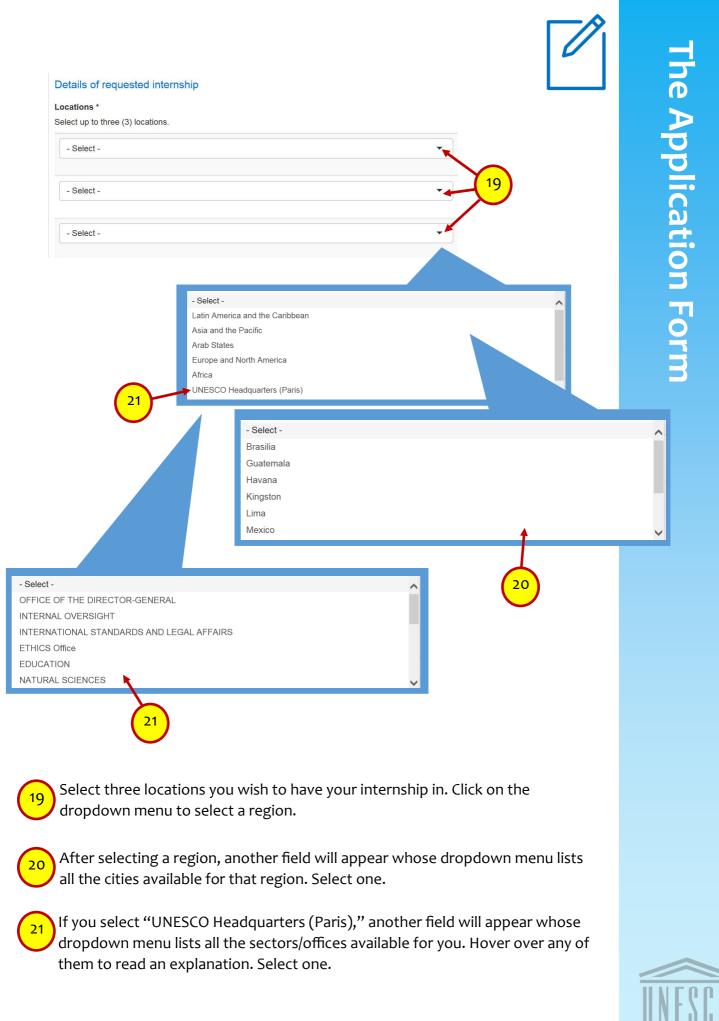

18

Internship

|                                       |                  | 22                              |                    |                | L                |
|---------------------------------------|------------------|---------------------------------|--------------------|----------------|------------------|
| Field of spe                          | ecialisation *   |                                 |                    | •              |                  |
| Duration *                            |                  |                                 |                    |                | 23               |
| - Select -                            |                  |                                 |                    | •              |                  |
| Preferre                              | d starting date  | ) *                             |                    |                |                  |
| Day *<br>26 ▼                         | Month *<br>Jul ▼ | Year *<br>2016 ▼                |                    | 24             |                  |
| Please state                          | e your motivati  | on in applying fo               | r an internship. ' |                |                  |
| Content limi <sup>,</sup><br>Previous | ted to 5000 char | racters, remaining              | : 5000             | •              | 25               |
|                                       |                  | 2                               | 6                  |                |                  |
| Click or                              | n the dropdo     | own menu to s                   | elect your fie     | d of specializ | ation.           |
| Click or                              | n the dropdo     | own menu to s                   | elect the desi     | red duration   | of the internshi |
| Specify                               | your prefer      | red starting d                  | ate.               |                |                  |
|                                       |                  | your motivati<br>clusive of spa |                    | is box. You ar | re only allowed  |
|                                       | · "Provious A    | Application" to                 | see the form       | you have fille | ed out before    |