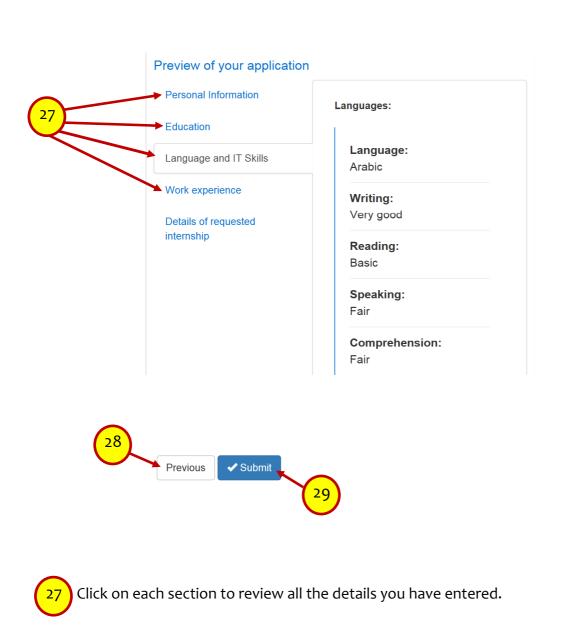

If you want to go back to a section to modify the information, scroll down and click on "Previous."

29 Click here to submit the application. You can no longer change the application once you hit this button.