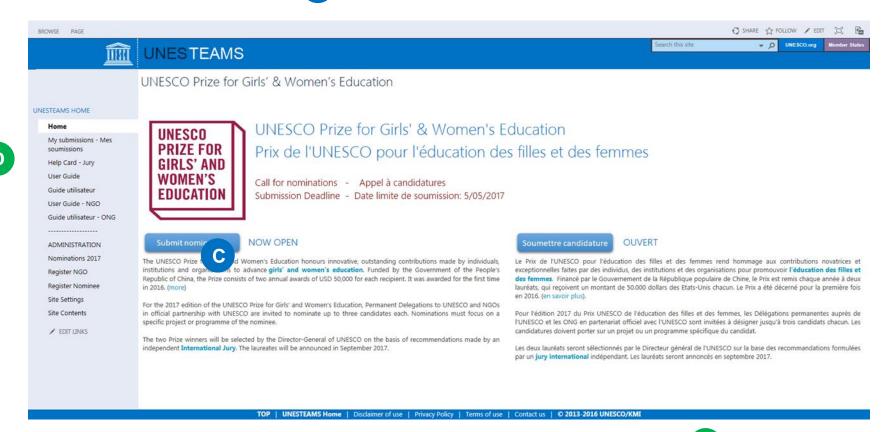

### 2. Logging in

Once you are logged in, you will be directed to the Home Menu. Click on **"Submit nomination" c** to start a nomination.

You can create additional nominations by clicking on "**New nomination**" **D** in the left menu. Please note that each NGO in official partnership can only submit up to 3 nominations for each edition of the Prize.