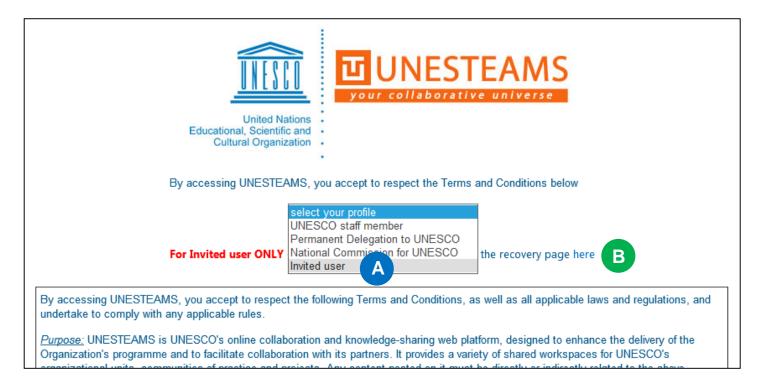

#### 1.Creating an account

To access the GWE Prize online form, go to <u>http://unesco.org/gwe</u> The following log-in screen will appear:

Please select "**Invited User**" A under the profile dropdown as shown above, and connect with the user name and password provided by UNESCO.

If you have forgotten your password, you can request a password reminder under this link.