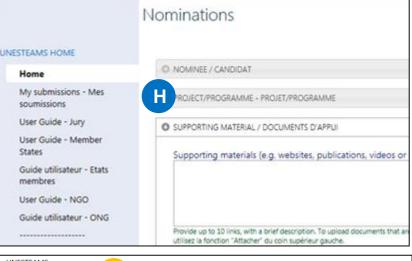

#### 4. Completing a nomination

You have two possibilities to add supporting material:

- 1) Under "**SUPPORTING MATERIAL**", **H** you can add web links to any online material such as websites, action plans, publications, videos, etc.
- For any material not available online, you can click on the "Attach File" button 1 in the top left corner of the form (tab "EDIT").