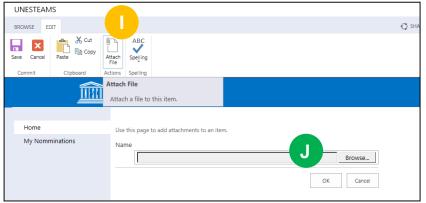

#### 4. Completing a nomination

You have two possibilities to add supporting material:

- 1) Under "**SUPPORTING MATERIAL**", **H** you can add web links to any online material such as websites, action plans, publications, videos, etc.
- For any material not available online, you can click on the "Attach File" button 1 in the top left corner of the form (tab "EDIT").

Click on "**Browse**" and select the document from your computer, then click "**OK**".

The attached file will now appear on the bottom of the form.

Please note that the <u>maximum size</u> per attachment is <u>350 MB</u>.