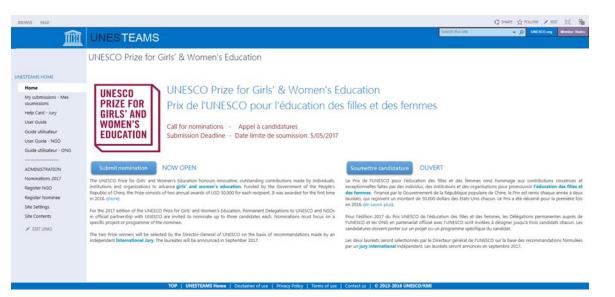

### 2. Logging in

Once you are logged in, you will be directed to the Home Menu. Click on **"Submit nomination" c** to start a nomination.

You can create additional nominations by clicking on "**New nomination**" **D** in the left menu. Please note that each NGO in official partnership can only submit up to 3 nominations for each edition of the Prize.