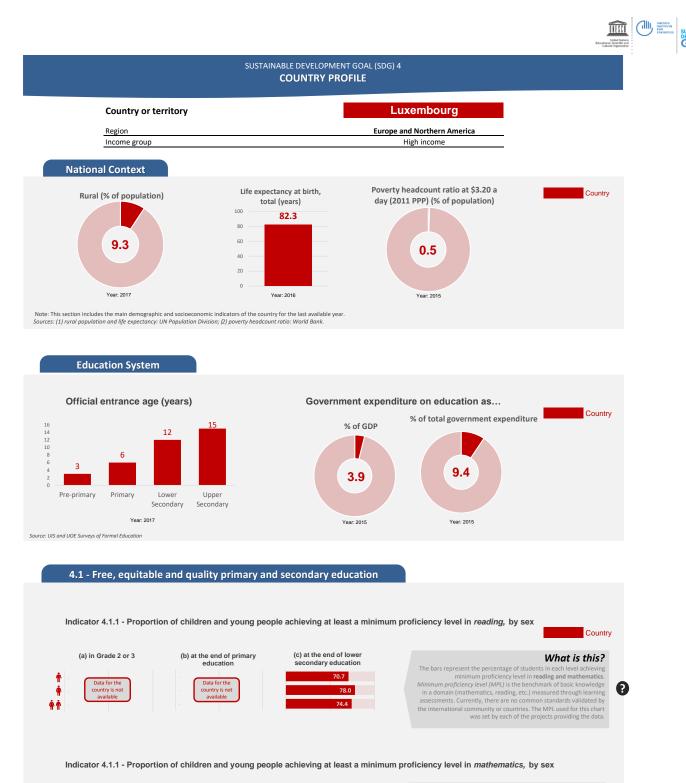

## Data sources

Various cross-national learning assessments including: Programme d'analyse des systèmes éducatifs de la CONFEMEN (PASEC), Progress in International Reading Literacy Study (PIRLS), Programme for International Student Assessment (PISA), Southern and Eastern Africa Consortium for Monitoring Educational Quality (SACMEQ), Tercer Estudio Regional Comparativo y Explicativo (TERCE) and Trends in International Mathematics and Science Study (TIMSS).

Sources: ERCE, PASEC, PIRLS, PISA, SACMEQ and TIMSS