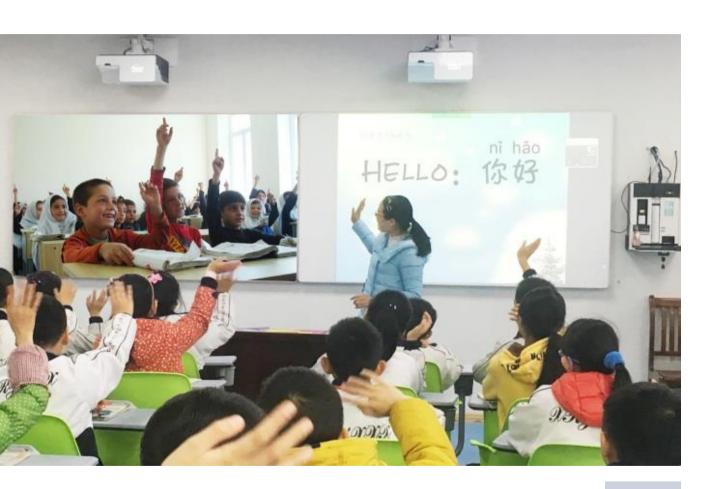

#### SCENARIO A

Set up language class for ASPnet member schools with synchronized classroom. So every classroom could have language lesson by native teachers.

#### **Study language**

Promote culture communication by studying language

The teaching materials could be shared by the platform and tests could be done online. All the study states could be stored and analyzed. Further study could be customized by analyzing the test results. Studying results will be improved quickly.