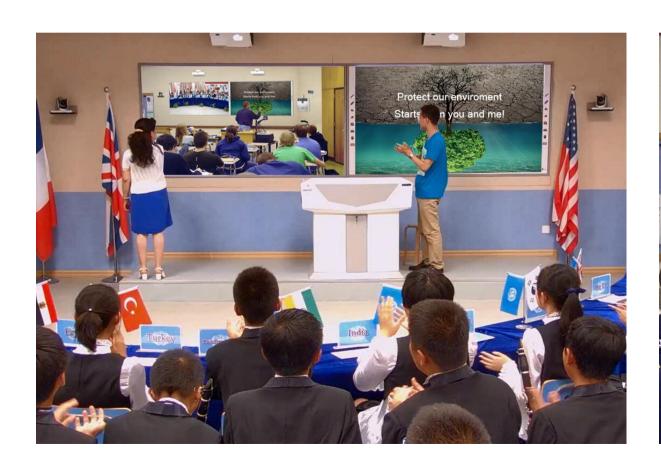

#### **Project on certain topic**

• Organizing the project research, discussion, debate and practice under certain topic under SDG4.

#### SCENARIO C

#### **Master Classroom**

- Each school recommend a Master teacher to deliver one speech every month
- UNESCO specialist present Master research achievement