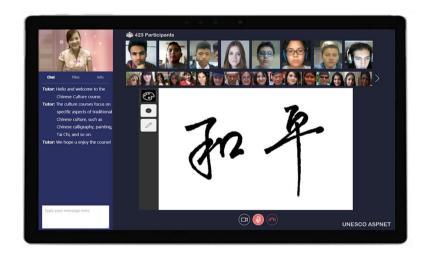

# UNLOCK LIMITLESS ONLINE LEARNING WITH BOTH ON-DEMAND COURSES AND LIVE COURSES

SUPPORT UP TO 10,000 PATICIPANTS IN A SINGLE CLASS

Chat

**Files** 

Info

**Tutor:** Hello and welcome to the Chinese Culture course.

**Tutor:** The culture courses focus on specific aspects of traditional Chinese culture, such as Chinese calligraphy, painting, Tai Chi, and so on.

**Tutor:** We hope u enjoy the course!

Type your message here