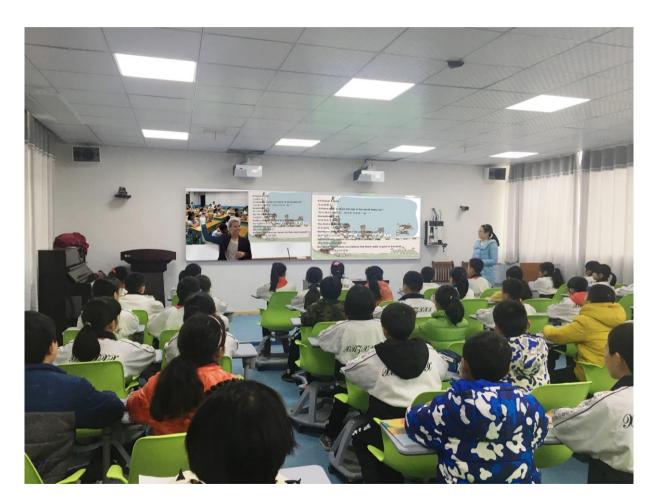

#### SCENARIO A

Set up language class for ASPnet member schools with synchronized classroom. So every classroom could have language lesson by native teachers.

#### **Study language**

Promote culture communication by studying language

The teaching materials could be shared by the platform and tests could be done online. All the study states could be stored and analyzed. Further study could be customized by analyzing the test results. Studying results will be improved quickly.