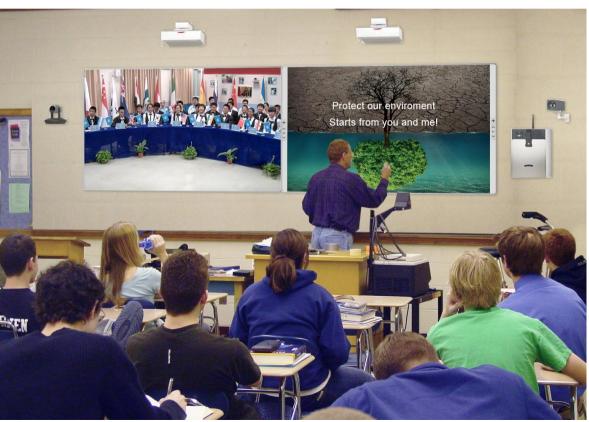

#### **Project on certain topic**

• Organizing the project research, discussion, debate and practice under certain topic under SDG4.

#### SCENARIO C

#### **Master Classroom**

- Each school recommend a Master teacher to deliver one speech every month
- UNESCO specialist present Master research achievement