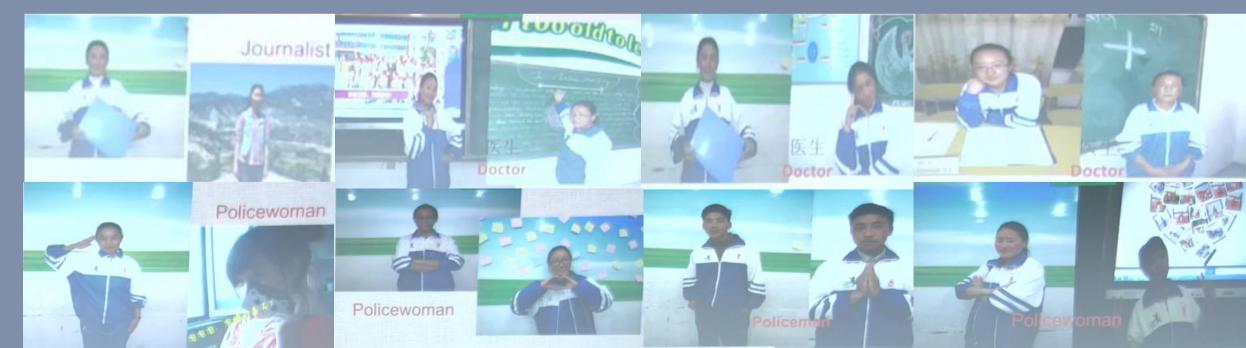

#### **Project on certain topic**

• Organizing the project research, discussion, debate and practice under certain topic under SDG4.