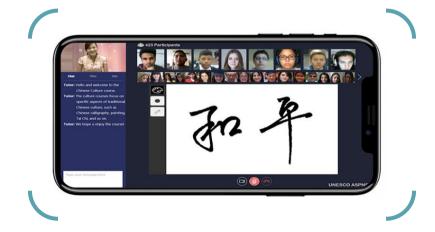

# UNLOCK LIMITLESS ONLINE LEARNING WITH BOTH ON-DEMAND COURSES AND LIVE COURSES

SUPPORT UP TO 10,000 PATICIPANTS IN A SINGLE CLASS

Chat

**Files** 

Info

**Tutor:** Hello and welcome to the Chinese Culture course.

**Tutor:** The culture courses focus on specific aspects of traditional Chinese culture, such as Chinese calligraphy, painting, Tai Chi, and so on.

**Tutor:** We hope u enjoy the course!

Type your message here