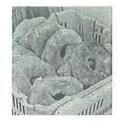

Despite modern dietary habits have caused a drop in the individual consumption of bread quantities, the Maltese still consider themselves as bread consumers. The *ftira* is undoubtedly the most popular bread-based snack (and/or full meal) in Malta. It is sold from various outlets, including the very basic of snack bars, and it is increasingly featuring in brunch menus in cafeterias and restaurants, particularly those in tourist hubs, where *ftira* is presented as a typical savoury. Beyond counters, *ftira* is a popular choice in households for children and work lunches, social or family gatherings, and outings, picnics and days by the sea. It is generally enjoyed with a spread of tomatoes and filled with tuna, pickled capers, onions, peppered cheeselets, olives and mint. Occasionally it is consumed with other ingredients.