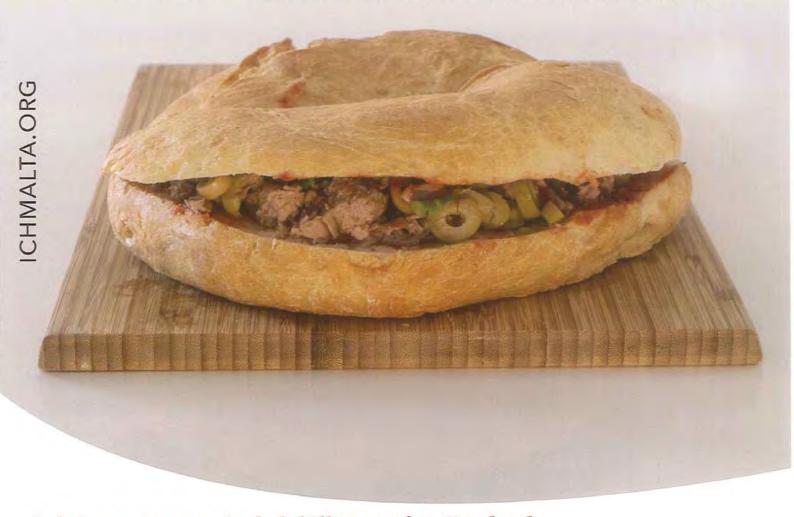

Despite modern dietary habits have caused a drop in the individual consumption of bread quantities, the Maltese still consider themselves as bread consumers. The *ftira* is undoubtedly the most popular bread-based snack (and/or full meal) in Malta. It is sold from various outlets, including the very basic of snack bars, and it is increasingly featuring in brunch menus in cafeterias and restaurants, particularly those in tourist hubs, where *ftira* is presented as a typical savoury. Beyond counters, *ftira* is a popular choice in households for children and work lunches, social or family gatherings, and outings, picnics and days by the sea. It is generally enjoyed with a spread of tomatoes and filled with tuna, pickled capers, onions, peppered cheeselets, olives and mint. Occasionally it is consumed with other ingredients.