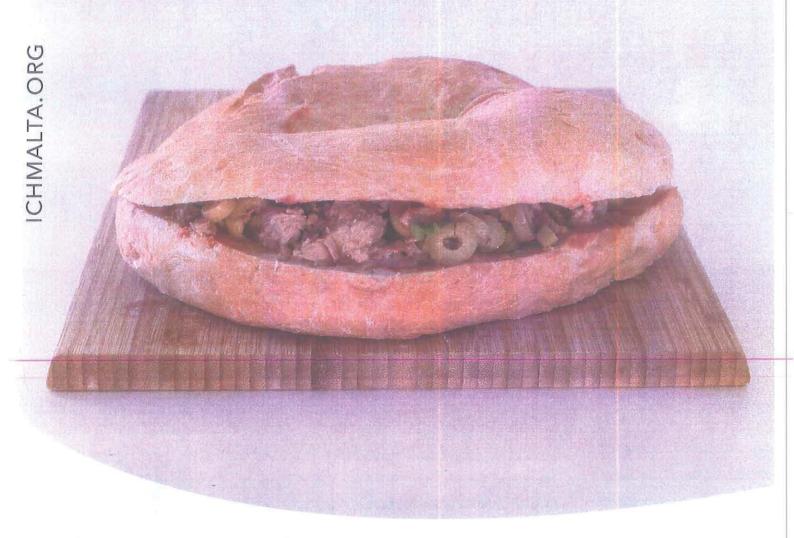

#### Maltese Ftira

For centuries bread has been an integral part of Malta's food patterns. Not only was it essential in our diet, but is intrinsically ingrained in historical consciousness and culture. Bread has strengthened historical political ties, was key in securing social control and has occasionally generated unrest, has been a social marker distinguishing classes, and has penetrated in our language with numerous idioms and metaphors describing various life situations. The *ftira* falls perfectly in this scenario.

Despite modern dietary habits have caused a drop in the individual consumption of bread quantities, the Maltese still consider themselves as bread consumers. The *ftira* is undoubtedly the most popular bread-based snack (and/or full meal) in Malta. It is sold from various outlets, including the very basic of snack bars, and it is increasingly featuring in brunch menus in cafeterias and restaurants, particularly those in tourist hubs, where *ftira* is presented as a typical savoury. Beyond counters, *ftira* is a popular choice in households for children and work lunches, social or family gatherings, and outings, picnics and days by the sea. It is generally enjoyed with a spread of tomatoes and filled with tuna, pickled capers, onions, peppered cheeselets, olives and mint. Occasionally it is consumed with other ingredients.