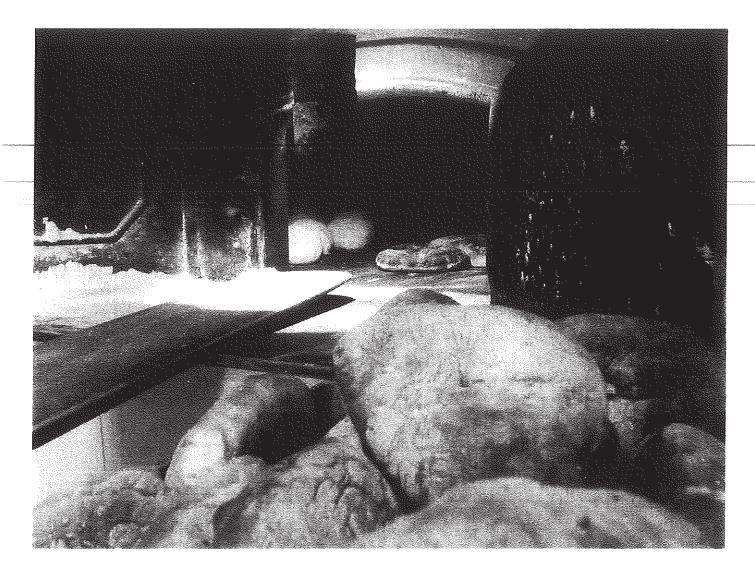

Its distinguishable flat shape has baptised it as *ftira* from the verb *fattar*, meaning to flatten (the dough) as described by the linguist Giovanni Francesco Agius de Soldanis in his *Damma* - a 1766 dictionary, or the Italian equivalent *sciaccata*, as referred to when being prepared in the Order's bakery in 1742. This points towards the artisan nature of *ftira*, which still remains at the centre of its production. Irrespective of all the industrialised methods which have penetrated the artisan bakeries, *ftira* is among the very few bread products which still necessitate manual preparation. Despite all the dough-making machinery, the *ftira* still needs to be worked and shaped by hand prior to baking, be it small-scale bakeries or industrialised bread factories.

Being an integral part of Malta's historical artisanal culinary culture, the Maltese *ftira* should be duly recognised and safeguarded. Its character and artisanal nature should be protected against artificial additives or accelerating agents that would alter colour, shape, texture and the leavening process which traditionally relies on the mother dough. This would help classify the typical Maltese *ftira* from any global infusion in its preparation and presentation (legitimate as it might be).