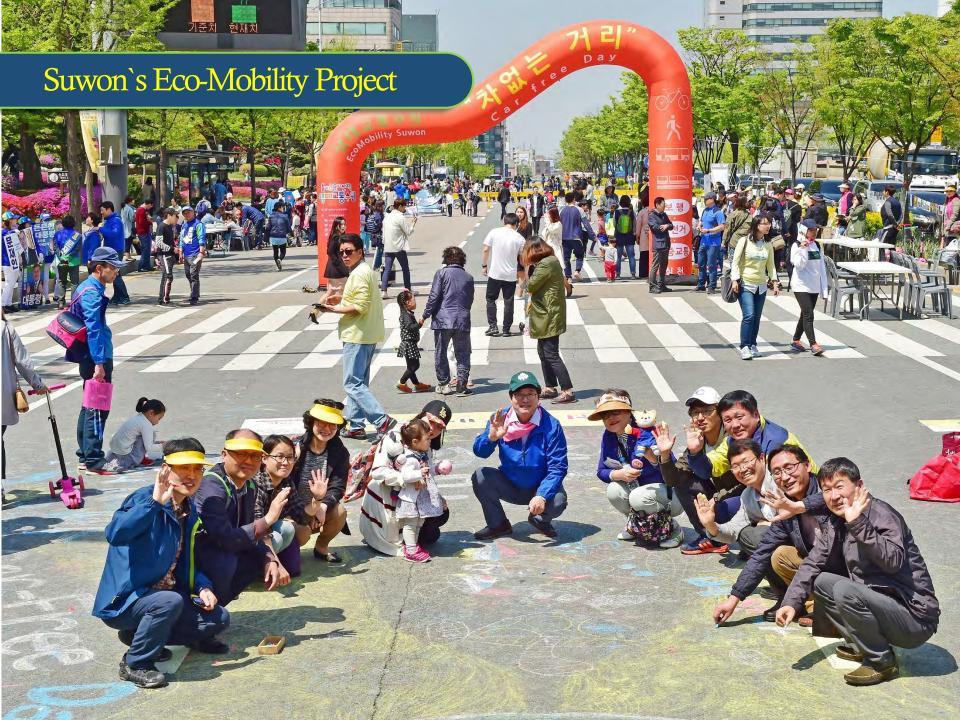

# Old but New Slow but Fast

SUWON CITY VCR

#### Old but New Slow but Fast

Women Friendly