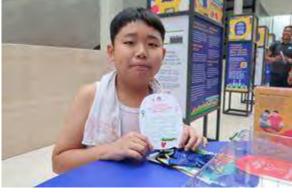

A student from St Gabriel's Primary School contributing a message card at the travelling exhibition, to share on what hawker culture means to him.