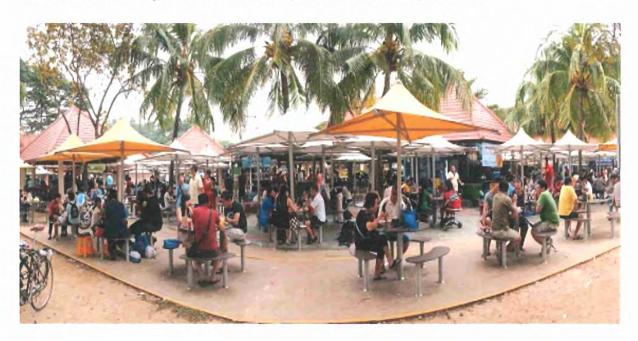

#### 2. Travelling Exhibition

The exhibition and smaller mobile booths roved to community nodes (<u>Annex B1</u>) across North, South, East and West regions of Singapore, sharing information on intangible cultural heritage and hawker culture nomination with the communities staying in respective neighbourhoods.

More than 13,000 people contributed message cards (<u>Annex B2</u>) to indicate their consent and support for the nomination.

#### **Annex B1- Travelling Exhibition: List of Locations**

The "Our SG Hawker Culture" travelling exhibition shared information on intangible cultural heritage and details on the hawker culture nomination. It included interactive components, inviting community members to provide consent and contribute message cards to share on the social functions and cultural meaning of hawker culture.

In total, the exhibition roved to 18 community nodes across Singapore from October 2018 to March 2019, listed as in the table below. Smaller mobile booths were also deployed across public spaces in Singapore during the same period to raise awareness and seek consent for the nomination. The list of locations and selected photographs of community participation at the locations are as appended below: