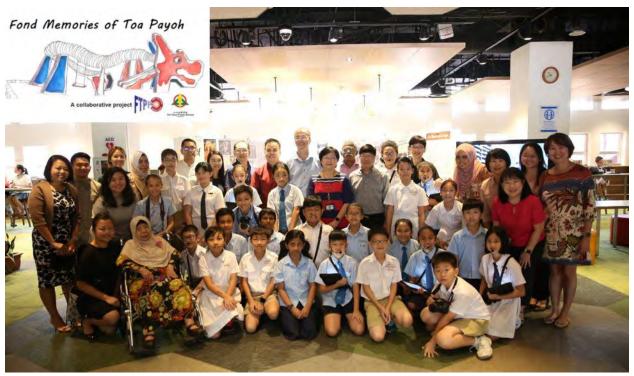

and food sold by many hawkers in Toa Poyah. Many of our students stay in the Toa Payoh community and we want to be able to capture their memories from the myriad of tastes found in our local hawker dishes.

Pei Chun Public School 60

While food binds people together, the way of life around the food creates the culture. As the city-state Singapore modernises, the convenience of and love for hawker food are not replaced. The hawker centres do not only provide food to satisfy physical and biological needs, they have become phenomenon spaces where people engage and connect. In addition, it is a snapshot of our multi-racial and multi-cultural society where food from different cultures and races are made available to all. Behind each dish served at the hawker centres, there is a story untold.



Nested in Toa Payoh, a hawker food haven, it presents itself a very enriching and authentic learning opportunity for our students to understand the people and the stories behind the dishes. We leverage on the opportunity to have our students to interview and capture stories from the hawkers in Toa Payoh Lorong 7. This is one of the many inter-schools collaboration activities with First Toa Payoh Primary School. The collaborative project had an exhibition at the Toa Payoh Public Library (*Please see picture insert*).

Pei Chun Public School 61

The project was titled, "Fond Memories of Toa Payoh", which saw the collaboration of both schools'



Applied Learning Programme and Lifelong Learning Programme. In this project, the students of both schools came together to learn new skills such a