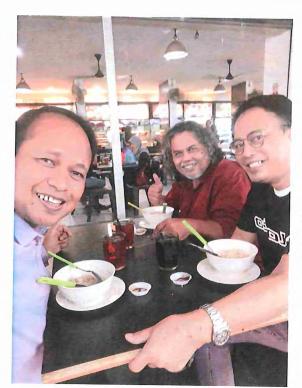

Students from Ngee Ann Polytechnic pledging their support at the travelling exhibition.

An elderly citizen and her daughter observing the miniature hawker centre showcase at the travelling exhibition over at Clementi 448 Market & Hawker Centre.

A resident interacts with the exhibition at Clementi 448 Market & Hawker Centre.

Visitors at the exhibition at Our Tampines Hub.

Visitors pledging their support for the nomination at the travelling exhibition after having a meal at Tiong Bahru Market & Food Centre