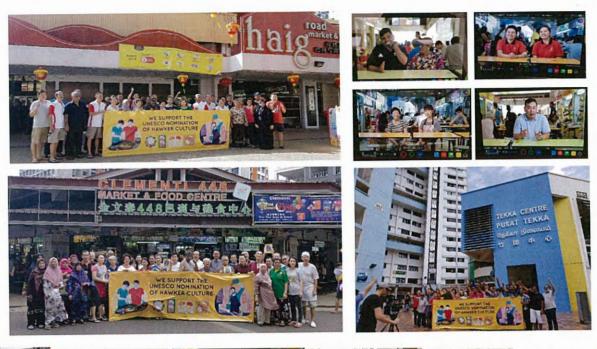

#### **Annex B1- Travelling Exhibition: List of Locations**

The "Our SG Hawker Culture" travelling exhibition shared information on intangible cultural heritage and details on the hawker culture nomination. It included interactive components, inviting community members to provide consent and contribute message cards to share on the social functions and cultural meaning of hawker culture.

In total, the exhibition roved to 18 community nodes across Singapore from October 2018 to March 2019, listed as in the table below. Smaller mobile booths were also deployed across public spaces in Singapore during the same period to raise awareness and seek consent for the nomination. The list of locations and selected photographs of community participation at the locations are as appended below:

Students from Ngee Ann Polytechnic pledging their support at the travelling exhibition.

An elderly citizen and her daughter observing the miniature hawker centre showcase at the travelling exhibition over at Clementi 448 Market & Hawker Centre.

A resident interacts with the exhibition at Clementi 448 Market & Hawker Centre.

Visitors at the exhibition at Our Tampines Hub.

Visitors pledging their support for the nomination at the travelling exhibition after having a meal at Tiong Bahru Market & Food Centre

A student from St Gabriel's Primary School contributing a message card at the travelling exhibition, to share on what hawker culture means to him.