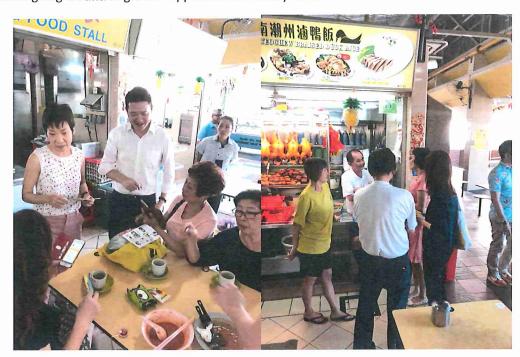

A resident interacts with the exhibition at Clementi 448 Market & Hawker Centre.

Visitors at the exhibition at Our Tampines Hub.

Visitors pledging their support for the nomination at the travelling exhibition after having a meal at Tiong Bahru Market & Food Centre