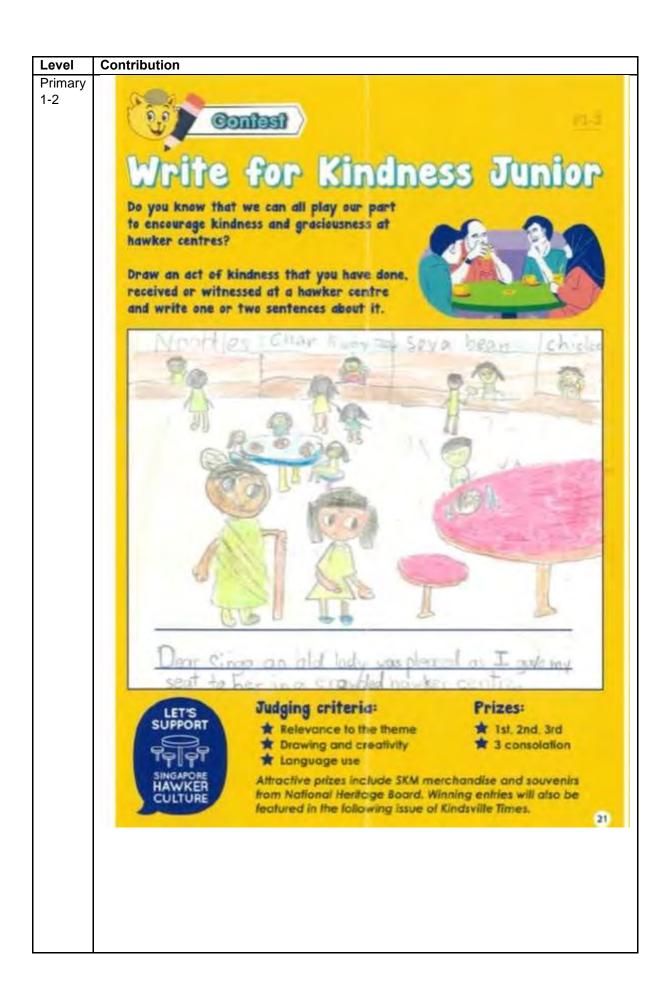

try of Education. *Kindsville Times Junior, Kindsville Adventures* and *Kindsville: A-OK!* are designed for Primary 1-2, Primary 3-4 and Primary 5-6 levels respectively. Through fun activities, comics and stories, students learn about the importance of specific character values and positive attitudes towards school-life challenges.

The contest was conducted from January to 15 February 2019, inviting students from primary schools across Singapore to contribute reflections on acts of kindness demonstrated at hawker centres.

These are the number of students who participated across the three different age groups:

- Primary 1-2 (ages 7-8): 83
- Primary 3-4 (ages 9-10): 87
- Primary 5-6 (ages 11-12): 273

Appended below are samples of student submissions from the three different age groups.



Primary



Primary 5-6

CONCO

CONTEST

### Write for Kindness Junior

Do you know that we can all play our part to encourage kindness and graciousness at hawker centres?

Write a story between 150-180 words on an act of kindness that you have done, received or witnessed at a hawker centre. Write your story below or on your own writing material.



Here is my story:

Once, I was in a howker tentre near my house eating dinner. My main and I were walking around, finding food that we wanted to eat. There were a lot of options and I wanted to eat everything while looking for a stall to eat in, I passed by a woman several times. She seeked to be looking for a seat the woman had a child with her too. I nudged my main and told her that I wanted to help. She told me to do what I felt right, so I