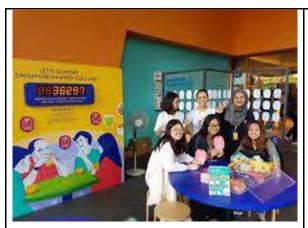

Students from Ngee Ann Polytechnic pledging their support at the travelling exhibition.

An elderly citizen and her daughter observing the miniature hawker centre showcase at the travelling exhibition over at Clementi 448 Market & Hawker Centre.

A resident interacts with the exhibition at Clementi 448 Market & Hawker Centre.

Visitors at the exhibition at Our Tampines Hub.

Visitors pledging their support for the nomination at the travelling exhibition after having a meal at Tiong Bahru Market & Food Centre