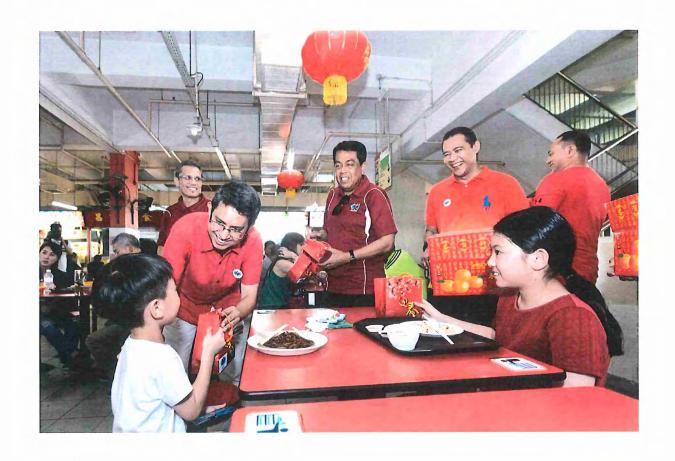

Students from Ngee Ann Polytechnic pledging their support at the travelling exhibition.

An elderly citizen and her daughter observing the miniature hawker centre showcase at the travelling exhibition over at Clementi 448 Market & Hawker Centre.

A resident interacts with the exhibition at Clementi 448 Market & Hawker Centre.

Visitors at the exhibition at Our Tampines Hub.

Visitors pledging their support for the nomination at the travelling exhibition after having a meal at Tiong Bahru Market & Food Centre

A student from St Gabriel's Primary School contributing a message card at the travelling exhibition, to share on what hawker culture means to him.