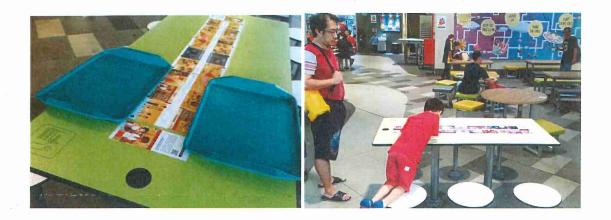

#### **Annex B1- Travelling Exhibition: List of Locations**

The "Our SG Hawker Culture" travelling exhibition shared information on intangible cultural heritage and details on the hawker culture nomination. It included interactive components, inviting community members to provide consent and contribute message cards to share on the social functions and cultural meaning of hawker culture.

In total, the exhibition roved to 18 community nodes across Singapore from October 2018 to March 2019, listed as in the table below. Smaller mobile booths were also deployed across public spaces in Singapore during the same period to raise awareness and seek consent for the nomination. The list of locations and selected photographs of community participation at the locations are as appended below:

A student from St Gabriel's Primary School contributing a message card at the travelling exhibition, to share on what hawker culture means to him.