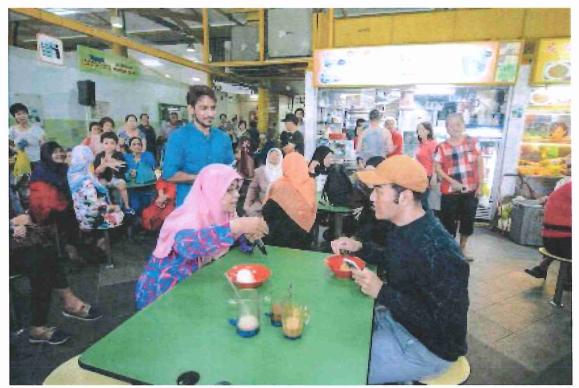

Students from Ngee Ann Polytechnic pledging their support at the travelling exhibition.

An elderly citizen and her daughter observing the miniature hawker centre showcase at the travelling exhibition over at Clementi 448 Market & Hawker Centre.

A resident interacts with the exhibition at Clementi 448 Market & Hawker Centre.

Visitors at the exhibition at Our Tampines Hub.

Visitors pledging their support for the nomination at the travelling exhibition after having a meal at Tiong Bahru Market & Food Centre

A student from St Gabriel's Primary School contributing a message card at the travelling exhibition, to share on what hawker culture means to him.