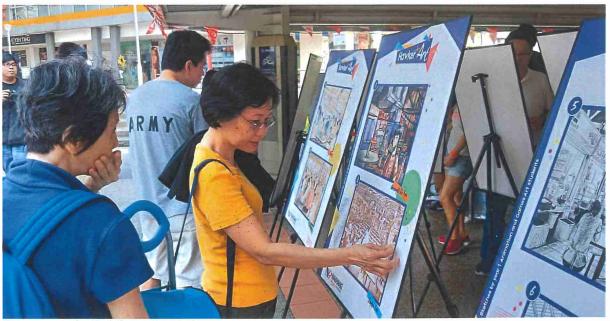

In total, the exhibition roved to 18 community nodes across Singapore from October 2018 to March 2019, listed as in the table below. Smaller mobile booths were also deployed across public spaces in Singapore during the same period to raise awareness and seek consent for the nomination. The list of locations and selected photographs of community participation at the locations are as appended below:

#### **List of Locations**

|    | Location                               | Exhibition Period   |  |
|----|----------------------------------------|---------------------|--|
| 1  | Tiong Bahru Hawker Centre              | 26 Oct – 7 Nov 2018 |  |
| 2  | National Museum of Singapore           | 3 Nov - 7 Dec 2018  |  |
| 3  | Ci Yuan Community Club & Hawker Centre | 8 – 16 Nov 2018     |  |
| 4  | Ngee Ann Polytechnic                   | 19 – 23 Nov 2018    |  |
| 5  | Our Tampines Hub                       | 26 Nov – 2 Dec 2018 |  |
| 6  | Bedok Town Square                      | 5 – 13 Dec 2018     |  |
| 7  | Bukit Batok Library                    | 8 Dec – 6 Jan 2019  |  |
| 8  | Kampong Admiralty Hawker Centre        | 17 – 23 Dec 2018    |  |
| 9  | Chinatown Food Complex                 | 19 Dec – 6 Jan 2019 |  |
| 10 | Yuhua Village Market and Food Centre   | 2 – 14 Jan 2019     |  |
| 11 | KINEX                                  | 7 – 13 Jan 2019     |  |
| 12 | Velocity @ Novena Square               | 14 – 20 Jan 2019    |  |
| 13 | Toa Payoh Hub                          | 15 – 20 Jan 2019    |  |
| 14 | Central Public Library                 | 21 – 31 Jan 2019    |  |
| 15 | Jurong East Library                    | 22 – 31 Jan 2019    |  |
| 16 | Clementi 448 Market & Hawker Centre    | 23 Feb – 4 Mar 2019 |  |
| 17 | ITE College East                       | 25 Feb- 1 Mar 2019  |  |
| 18 | Singapore Heritage Festival            | 22 - 24 Mar 2019    |  |