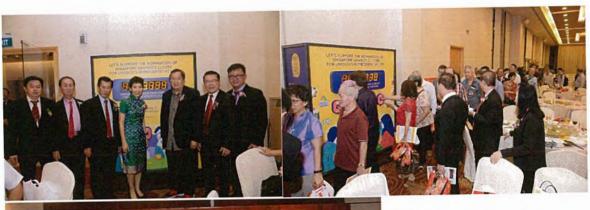

### **Summary of Consent**

The nomination for hawker culture was shared with the public and generated awareness from various communities from August 2018. As at 19 March 2019, over 850,000 people involving both men and women from diverse socio-cultural backgrounds, including overseas Singaporeans, supported and indicated consent through various means:

In addition to the website, travelling exhibitions and mobile booths were displayed at various community nodes across different regions of Singapore. From August 2018 to March 2019, over 850,000 people involving both men and women from diverse socio-cultural backgrounds, including overseas Singaporeans, supported and indicated consent through these various means.