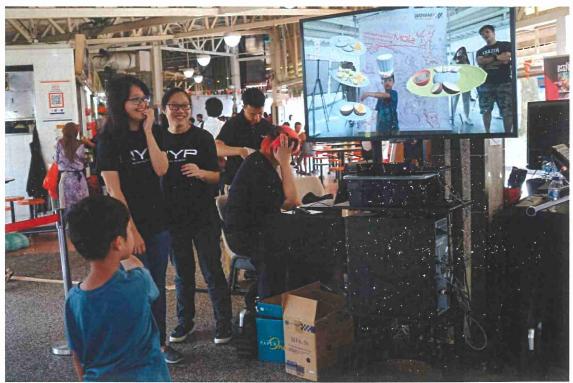

#### **Annex B1- Travelling Exhibition: List of Locations**

The "Our SG Hawker Culture" travelling exhibition shared information on intangible cultural heritage and details on the hawker culture nomination. It included interactive components, inviting community members to provide consent and contribute message cards to share on the social functions and cultural meaning of hawker culture.

In total, the exhibition roved to 18 community nodes across Singapore from October 2018 to March 2019, listed as in the table below. Smaller mobile booths were also deployed across public spaces in Singapore during the same period to raise awareness and seek consent for the nomination. The list of locations and selected photographs of community participation at the locations are as appended below:

Students from Ngee Ann Polytechnic pledging their support at the travelling exhibition.

An elderly citizen and her daughter observing the miniature hawker centre showcase at the travelling exhibition over at Clementi 448 Market & Hawker Centre.