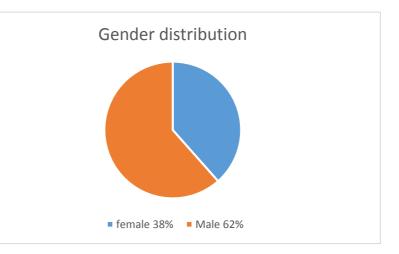

# Management & Policy TSG

|               |        |        | number | %        |
|---------------|--------|--------|--------|----------|
| gender distri | bution | female | 5      | 55,55556 |
|               |        | Male   | 4      | 44,44444 |
|               |        | Total  | 9      | 100      |