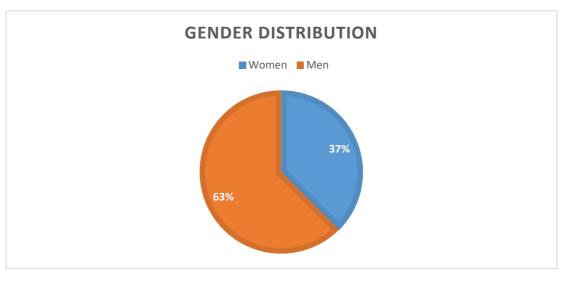

#### Candidates / Region Percentage AFR 7 44% ASPAC 6% 1 31% ENA 5 3 LAC 19% Total 16 100%

**Regional Distribution** 

|       | Candidates | Percentage |
|-------|------------|------------|
| Women | 6          | 38%        |
| Men   | 10         | 63%        |
| Total | 16         | 100%       |