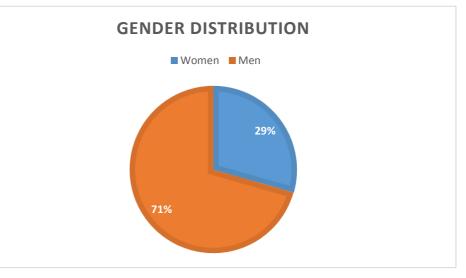

|       | Candidates | Percentage |
|-------|------------|------------|
| Women | 23         | 33%        |
| Men   | 47         | 67%        |
| Total | 70         | 100%       |

|       | Women | Men | Percentage of<br>Women Candidates |
|-------|-------|-----|-----------------------------------|
| AFR   | 7     | 16  | 30%                               |
| ARAB  | 0     | 1   | 0%                                |
| ASPAC | 2     | 6   | 9%                                |
| ENA   | 10    | 13  | 43%                               |
| LAC   | 4     | 11  | 17%                               |
| Total | 23    | 47  | 100%                              |