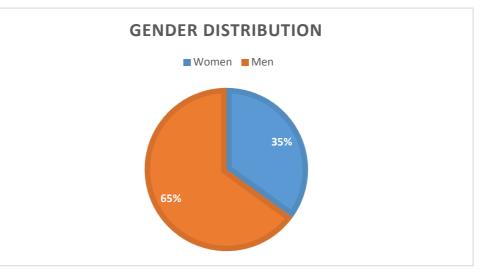

|       | Candidates | Percentage |
|-------|------------|------------|
| Women | 23         | 33%        |
| Men   | 47         | 67%        |
| Total | 70         | 100%       |

|       | Women | Men | Percentage of<br>Women Candidates |
|-------|-------|-----|-----------------------------------|
| AFR   | 7     | 16  | 30%                               |
| ARAB  | 0     | 1   | 0%                                |
| ASPAC | 2     | 6   | 9%                                |
| ENA   | 10    | 13  | 43%                               |
| LAC   | 4     | 11  | 17%                               |
| Total | 23    | 47  | 100%                              |