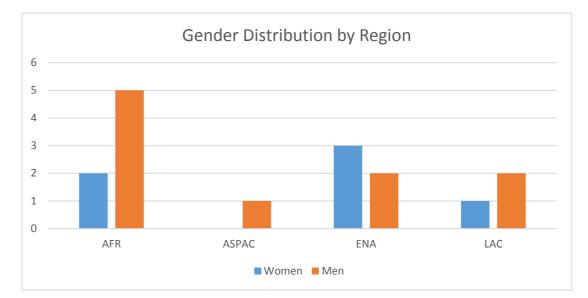

| Gender Distribution | by Region |
|---------------------|-----------|
|---------------------|-----------|

|       |       |     | Percentage of<br>Women |
|-------|-------|-----|------------------------|
|       | Women | Men | Candidates             |
| AFR   | 2     | 5   | 33%                    |
| ASPAC | 0     | 1   | 0%                     |
| ENA   | 3     | 2   | 50%                    |
| LAC   | 1     | 2   | 17%                    |
| Total | 6     | 10  | 100%                   |