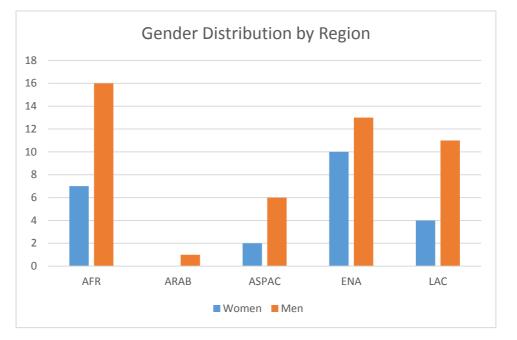

|       | Candidates | Percentage |
|-------|------------|------------|
| Women | 23         | 33%        |
| Men   | 47         | 67%        |
| Total | 70         | 100%       |

|       | Women | Men | Percentage of<br>Women Candidates |
|-------|-------|-----|-----------------------------------|
| AFR   | 7     | 16  | 30%                               |
| ARAB  | 0     | 1   | 0%                                |
| ASPAC | 2     | 6   | 9%                                |
| ENA   | 10    | 13  | 43%                               |
| LAC   | 4     | 11  | 17%                               |
| Total | 23    | 47  | 100%                              |