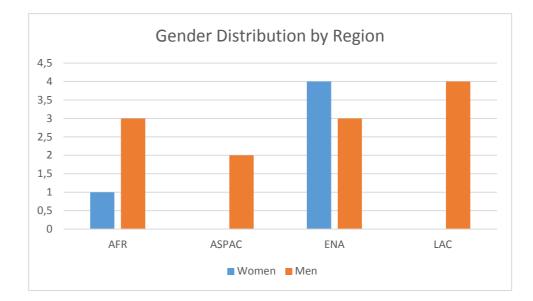

### **Regional Distribution**

|       | Cadidates / |            |
|-------|-------------|------------|
|       | Region      | Percentage |
| AFR   | 7           | 41%        |
| ASPAC | 2           | 12%        |
| ENA   | 5           | 29%        |
| LAC   | 3           | 18%        |
| Total | 17          | 100%       |

|       | Candidates | Percentage |
|-------|------------|------------|
| Women | 5          | 29%        |
| Men   | 12         | 71%        |
| Total | 17         | 100%       |

|       | Women | Men | Percentage<br>of Women<br>Candidates |
|-------|-------|-----|--------------------------------------|
| AFR   | 2     | 5   | 40%                                  |
| ASPAC | 0     | 2   | 0%                                   |
| ENA   | 2     | 3   | 40%                                  |
| LAC   | 1     | 2   | 20%                                  |
| Total | 5     | 12  | 100%                                 |

### Gender Distribution by Region