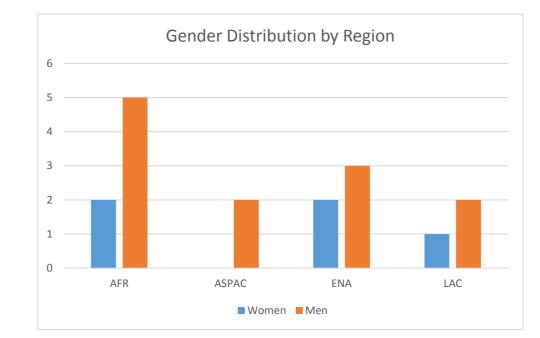

|       | Candidates | Percentage |
|-------|------------|------------|
| Women | 5          | 29%        |
| Men   | 12         | 71%        |
| Total | 17         | 100%       |

|       | Women | Men | Percentage<br>of Women<br>Candidates |
|-------|-------|-----|--------------------------------------|
| AFR   | 2     | 5   | 40%                                  |
| ASPAC | 0     | 2   | 0%                                   |
| ENA   | 2     | 3   | 40%                                  |
| LAC   | 1     | 2   | 20%                                  |
| Total | 5     | 12  | 100%                                 |

### Gender Distribution by Region