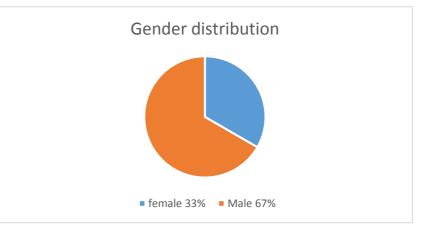

## Zonation TSG

|               |         |        | number | %        |
|---------------|---------|--------|--------|----------|
| gender distri | ibution | female | 4      | 36,36364 |
|               |         | Male   | 7      | 63,63636 |
|               |         | Total  | 11     | 100      |