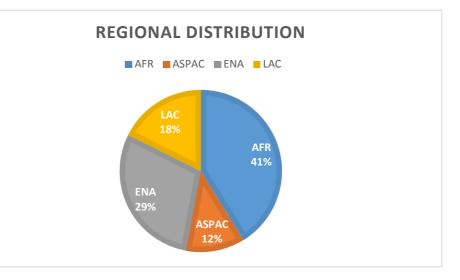

### **Regional Distribution**

|       | Cadidates / |            |
|-------|-------------|------------|
|       | Region      | Percentage |
| AFR   | 7           | 41%        |
| ASPAC | 2           | 12%        |
| ENA   | 5           | 29%        |
| LAC   | 3           | 18%        |
| Total | 17          | 100%       |