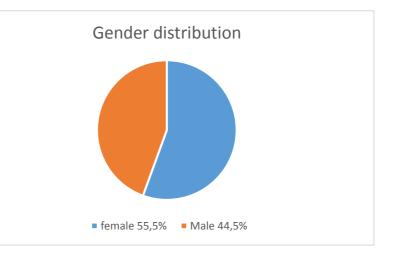

# **TGBR Group**

|                 |       |        | number | %        |
|-----------------|-------|--------|--------|----------|
| gender distribu | ition | female | 17     | 40,47619 |
|                 |       | Male   | 25     | 59,52381 |
|                 |       | Total  | 42     | 100      |