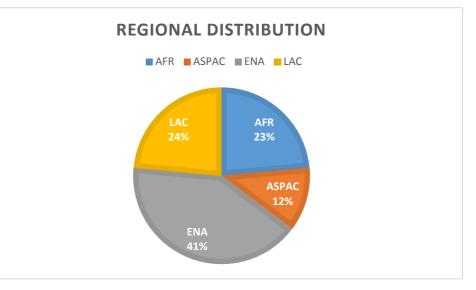

#### **Regional Distribution**

|       | Candidates / |            |
|-------|--------------|------------|
|       | Region       | Percentage |
| AFR   | 23           | 33%        |
| ARAB  | 1            | 1%         |
| ASPAC | 8            | 11%        |
| ENA   | 23           | 33%        |
| LAC   | 15           | 21%        |
| Total | 70           | 100%       |