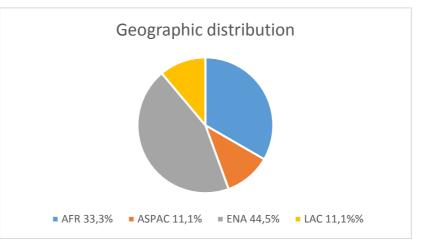

|                         |       | number | %        |
|-------------------------|-------|--------|----------|
| geographic distribution | AFR   | 13     | 30,95238 |
|                         | ASPAC | 6      | 14,28571 |
|                         | ENA   | 16     | 38,09524 |
|                         | LAC   | 7      | 16,66667 |
|                         | Total | 42     | 100      |