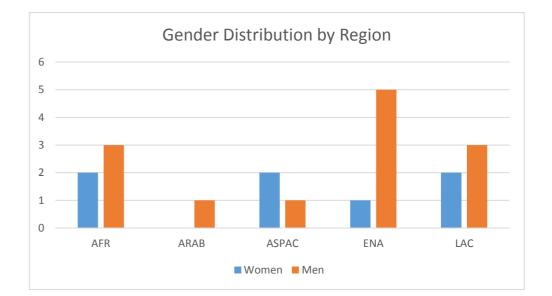

### Gender Distribution by Region

|       |       |     | Percentage |
|-------|-------|-----|------------|
|       |       |     | of Women   |
|       | Women | Men | Candidates |
| AFR   | 1     | 3   | 20%        |
| ASPAC | 0     | 2   | 0%         |
| ENA   | 4     | 3   | 80%        |
| LAC   | 0     | 4   | 0%         |
| Total | 5     | 12  | 100%       |

### Gender Distribution by Region

|       | Women | Men | Percentage of<br>Women<br>Candidates |
|-------|-------|-----|--------------------------------------|
| AFR   | 2     | 3   | 29%                                  |
| ARAB  | 0     | 1   | 0%                                   |
| ASPAC | 2     | 1   | 29%                                  |
| ENA   | 1     | 5   | 14%                                  |
| LAC   | 2     | 3   | 29%                                  |
| Total | 7     | 13  | 100%                                 |