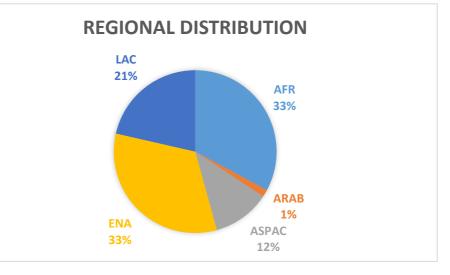

#### **Regional Distribution**

|       | Candidates / |            |
|-------|--------------|------------|
|       | Region       | Percentage |
| AFR   | 23           | 33%        |
| ARAB  | 1            | 1%         |
| ASPAC | 8            | 11%        |
| ENA   | 23           | 33%        |
| LAC   | 15           | 21%        |
| Total | 70           | 100%       |