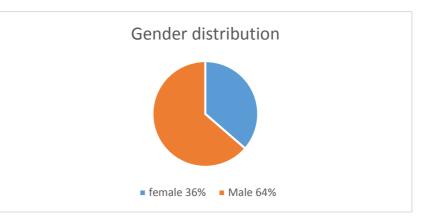

# **TGBR Group**

|                 |       |        | number | %        |
|-----------------|-------|--------|--------|----------|
| gender distribu | ition | female | 17     | 40,47619 |
|                 |       | Male   | 25     | 59,52381 |
|                 |       | Total  | 42     | 100      |