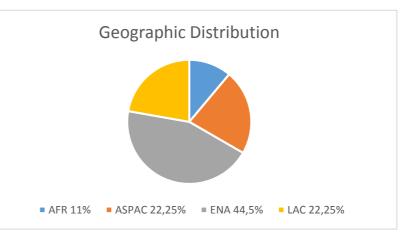

|              |              |       | number | %        |
|--------------|--------------|-------|--------|----------|
| geographic d | listribution | AFR   | 1      | 11,11111 |
|              |              | ASPAC | 2      | 22,22222 |
|              |              | ENA   | 4      | 44,44444 |
|              |              | LAC   | 2      | 22,22222 |
|              |              | Total | 9      | 100      |