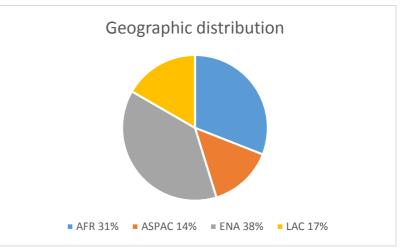

|                         |       | number | %        |
|-------------------------|-------|--------|----------|
| geographic distribution | AFR   | 13     | 30,95238 |
|                         | ASPAC | 6      | 14,28571 |
|                         | ENA   | 16     | 38,09524 |
|                         | LAC   | 7      | 16,66667 |
|                         | Total | 42     | 100      |