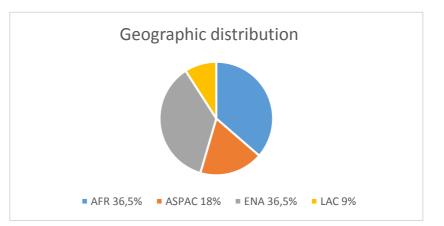

|                         |       | number | %        |
|-------------------------|-------|--------|----------|
| geographic distribution | AFR   | 4      | 36,36364 |
|                         | ASPAC | 2      | 18,18182 |
|                         | ENA   | 4      | 36,36364 |
|                         | LAC   | 1      | 9,090909 |
|                         | Total | 11     | 100      |