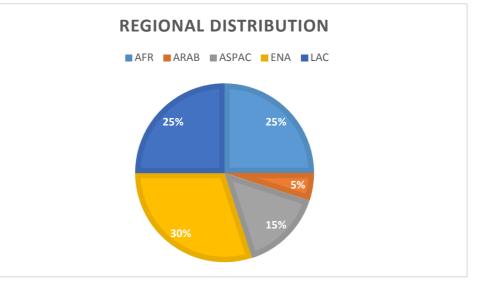

#### **Regional Distribution**

|       | Candidates / |            |
|-------|--------------|------------|
|       | Region       | Percentage |
| AFR   | 23           | 33%        |
| ARAB  | 1            | 1%         |
| ASPAC | 8            | 11%        |
| ENA   | 23           | 33%        |
| LAC   | 15           | 21%        |
| Total | 70           | 100%       |