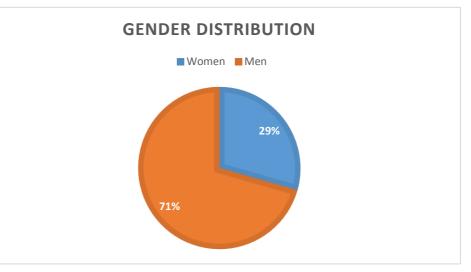

|       | Candidates | Percentage |
|-------|------------|------------|
| Women | 23         | 33%        |
| Men   | 47         | 67%        |
| Total | 70         | 100%       |

|       | Women | Men | Percentage of<br>Women Candidates |
|-------|-------|-----|-----------------------------------|
| AFR   | 7     | 16  | 30%                               |
| ARAB  | 0     | 1   | 0%                                |
| ASPAC | 2     | 6   | 9%                                |
| ENA   | 10    | 13  | 43%                               |
| LAC   | 4     | 11  | 17%                               |
| Total | 23    | 47  | 100%                              |