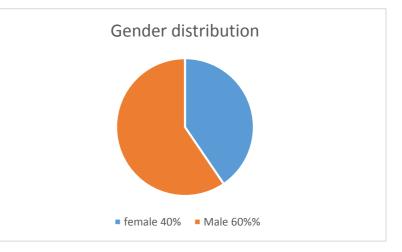

# Monitoring TSG

|              |         |        | number | %        |
|--------------|---------|--------|--------|----------|
| gender distr | ibution | female | 5      | 38,46154 |
|              |         | Male   | 8      | 61,53846 |
|              |         | Total  | 13     | 100      |