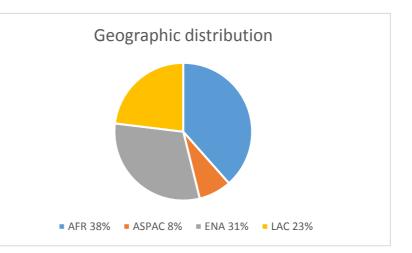

# **TGBR Group**

|                 |       |        | number | %        |
|-----------------|-------|--------|--------|----------|
| gender distribu | ition | female | 17     | 40,47619 |
|                 |       | Male   | 25     | 59,52381 |
|                 |       | Total  | 42     | 100      |

|                         |       | number | %        |
|-------------------------|-------|--------|----------|
| geographic distribution | AFR   | 13     | 30,95238 |
|                         | ASPAC | 6      | 14,28571 |
|                         | ENA   | 16     | 38,09524 |
|                         | LAC   | 7      | 16,66667 |
|                         | Total | 42     | 100      |