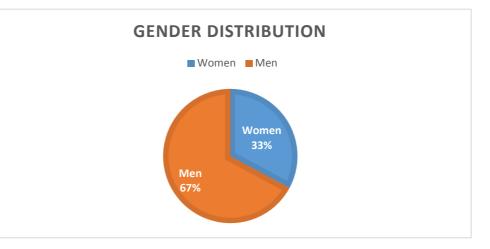

|       | Candidates | Percentage |
|-------|------------|------------|
| Women | 23         | 33%        |
| Men   | 47         | 67%        |
| Total | 70         | 100%       |

|       | Women | Men | Percentage of<br>Women Candidates |
|-------|-------|-----|-----------------------------------|
| AFR   | 7     | 16  | 30%                               |
| ARAB  | 0     | 1   | 0%                                |
| ASPAC | 2     | 6   | 9%                                |
| ENA   | 10    | 13  | 43%                               |
| LAC   | 4     | 11  | 17%                               |
| Total | 23    | 47  | 100%                              |