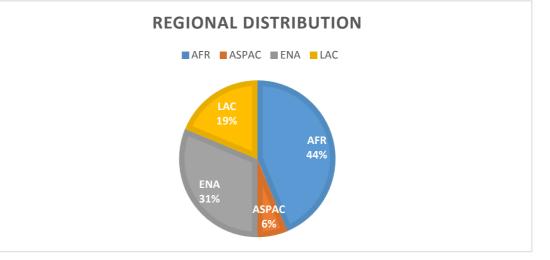

#### Candidates / Region Percentage AFR 7 44% ASPAC 6% 1 31% ENA 5 3 LAC 19% Total 16 100%

**Regional Distribution** 

|       | Candidates | Percentage |
|-------|------------|------------|
| Women | 6          | 38%        |
| Men   | 10         | 63%        |
| Total | 16         | 100%       |