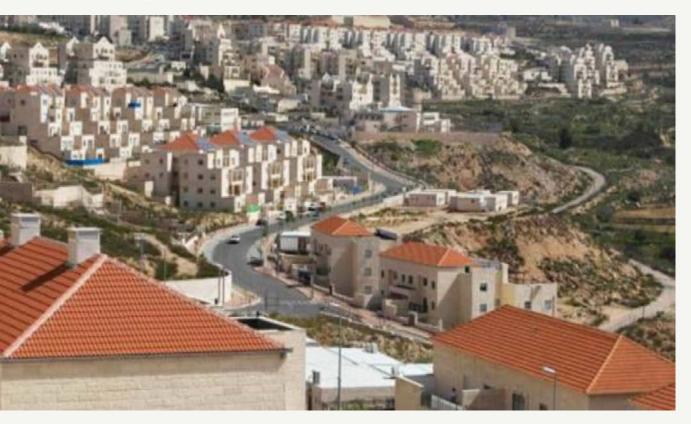

#### Settlements:

22 in Bethlehem Governorate 135.000 settlers

196 in Palestine, 233 outposts 834.000 settlers

#### **Efrat Settlement**

established 1979 4 km<sup>2</sup> 11.000 Israeli settlers located 12 kilometers south of Jerusalem

#### Jabal Abu Ghneim Har homa Settlement

established 1997 1.9 km<sup>2</sup> 39.500 Israeli settlers located to the south east Jerusalem