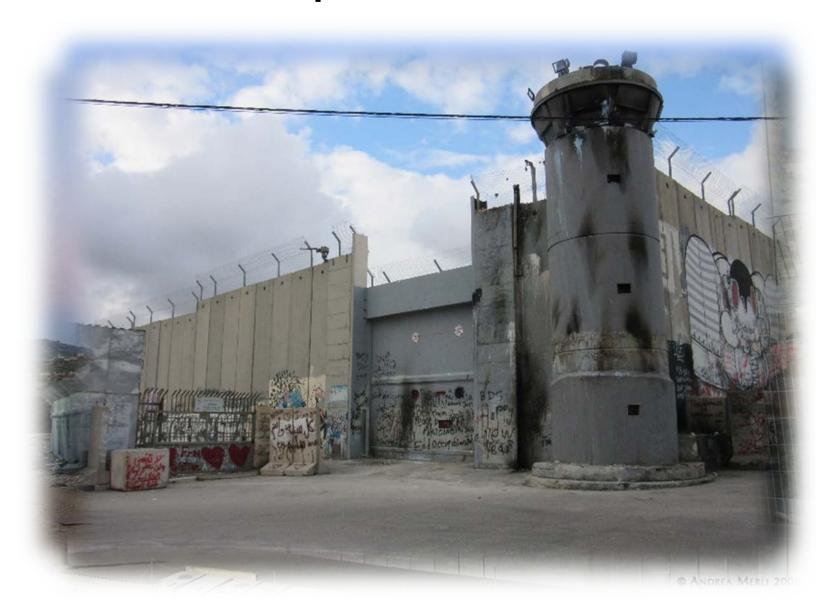

# The Segregation Wall at the Northern Entrance of Bethlehem City around Rachel's Tomb Site

#### The separation wall:

- 8 Meters high
- 56 km within Bethlehem Governorate
- Checkpoints: 35

(source: ARIJ GIS Database – 2011)