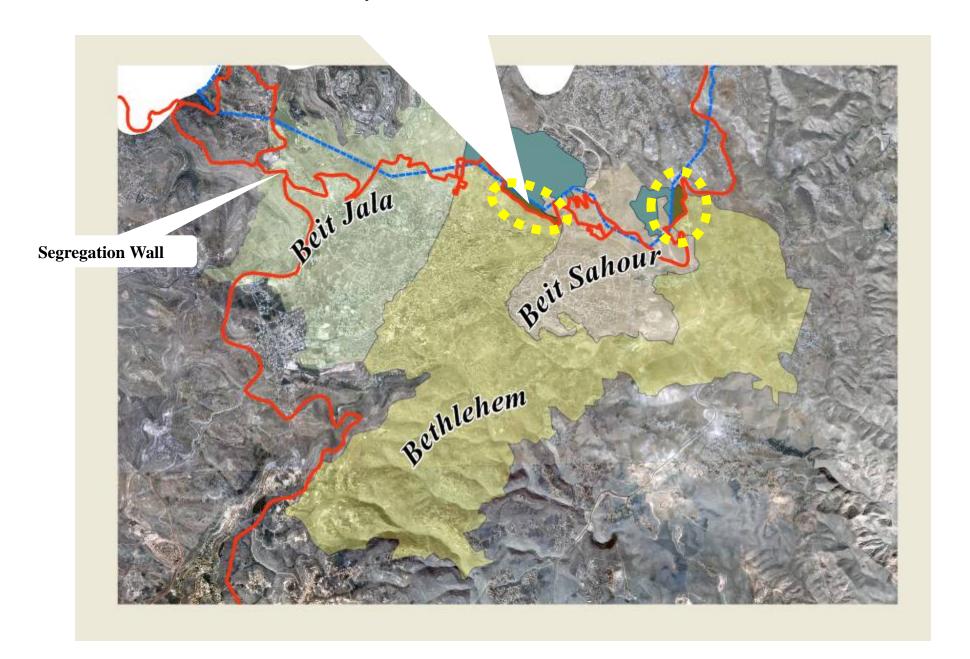

### Israel started building the Segregation Wall, an additional 300 Dunums were isolated from Bethlehem city lands

# The Segregation Wall at the Northern Entrance of Bethlehem City around Rachel's Tomb Site

#### The separation wall:

- 8 Meters high
- 56 km within Bethlehem Governorate
- Checkpoints: 35

(source: ARIJ GIS Database – 2011)