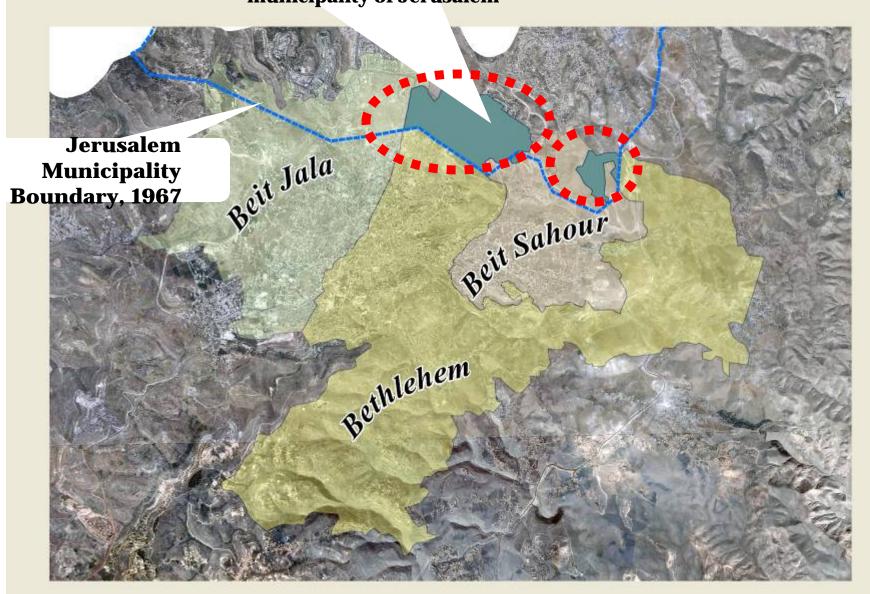

After the 1967 war Israel snatched 2500 Dunums of Bethlehem city lands to add it to the illegally and unilaterally Declared new boundary of the Israeli municipality of Jerusalem