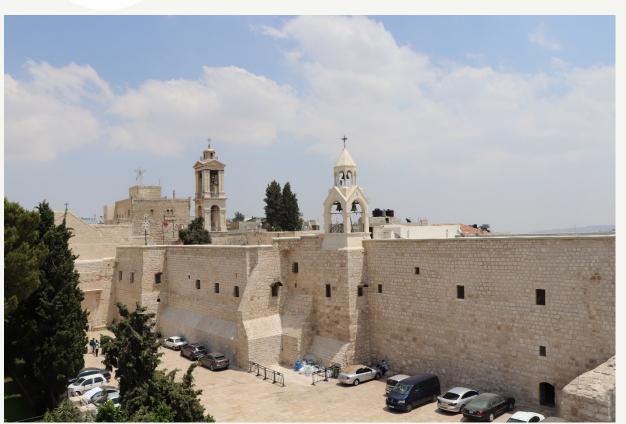

#### Bethlehem City

- $\sim 7.3 \text{ km}^2$
- ~ 30000 inhabitants
- ~ 8 km south to Jerusalem
- ~ Pilgrimage destination for millions of believers Church of Nativity, Birth place of Jesus
- ~ Listed on UNESCO List as World Heritage Site
- ~ Capital of Arab Culture 2020