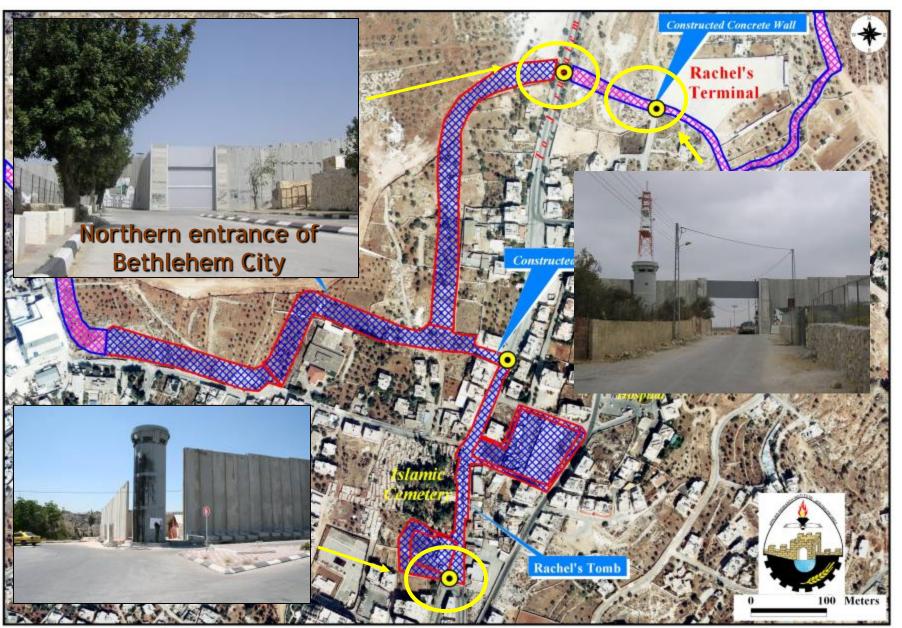

# The Segregation Wall at the Northern Entrance of Bethlehem City around Rachel's Tomb Site

### Israel started building the Segregation Wall, an additional 300 Dunums were isolated from Bethlehem city lands