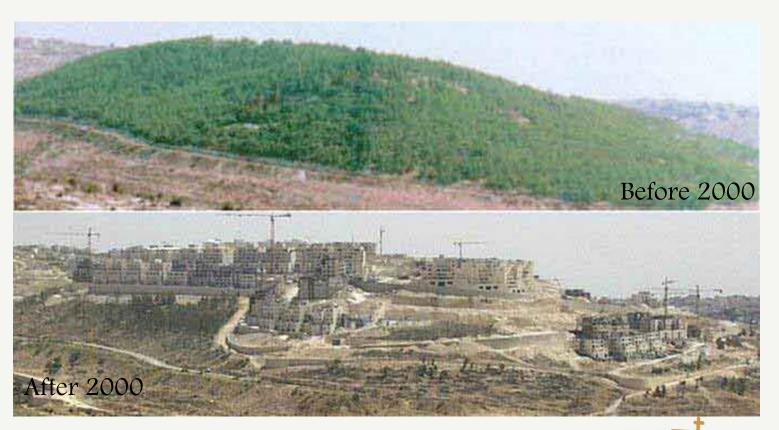

#### **Efrat Settlement**

established 1979 4 km<sup>2</sup> 11.000 Israeli settlers located 12 kilometers south of Jerusalem