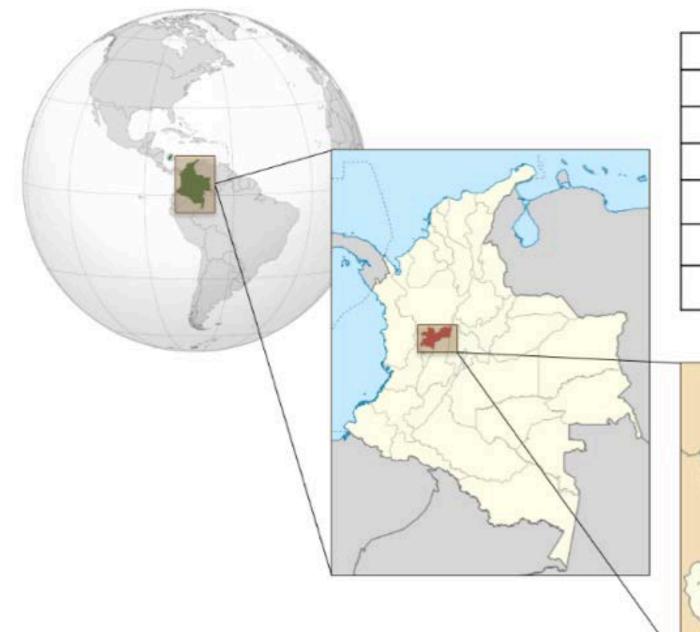

| País                  | Colombia  |
|-----------------------|-----------|
| Departamento          | Caldas    |
| Municipio             | Manizales |
| Altura                | 2.200 m   |
| Temperatura/media     | 16,7°     |
| Precipitación /anual  | 2008 mm   |
| Población /censo 2005 | 396.102   |