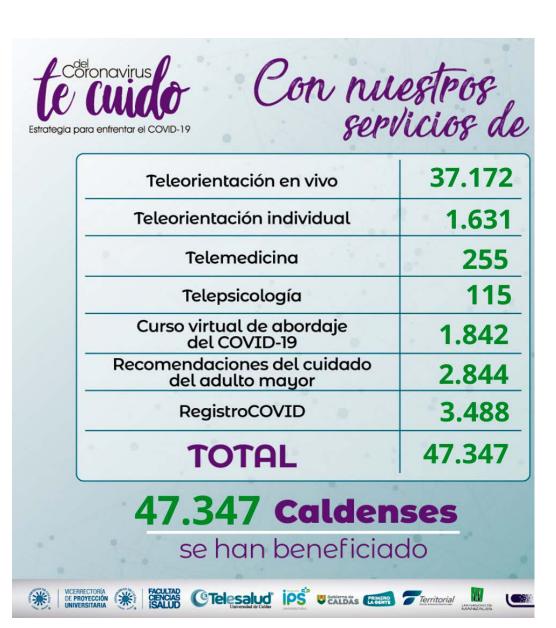

| Caldas    |
| Municipio             | Manizales |
| Altura                | 2.200 m   |
| Temperatura/media     | 16,7°     |
| Precipitación /anual  | 2008 mm   |
| Población /censo 2005 | 396.102   |



- 1. March 14th 2020
- 2. Adopting protocols to avoid contaminated people
- 3. Constructing a multilayer map identification people and social aid
- 4. 14 steps strategy to attend municipality
- 5. Containing epidemic peak
- 6. Crisis committee
- 7. Defining resources to attend low income families
- 8. Action plans of institutions
- 9. Hotels 640 beds agreement
- 10. "Manizales Super Solidario"
- 11.Intensive care strategy



# CHALLENGES and INITIATIVES









## TELE-HEALTH



Coronavirus de Cuido



www.coronavirustelesalud.com



























### TELE-HEALTH





#### **#UNIDOSPORLAUN**



#### **UNidos por la UN**

Organización benéfica



#### **№** WhatsApp