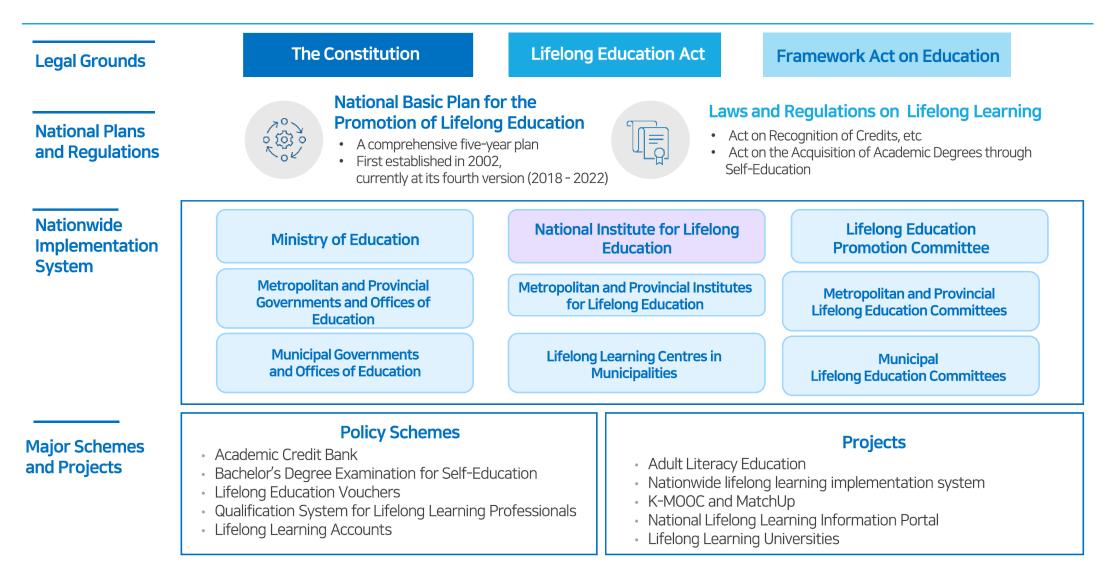

#### Systematic approach to Lifelong Learning

#### Nationwide System in Place → Quality Improvement Needed

Nationwide lifelong learning governance and policy implementation system firmly established, yet improvements are needed in many areas, such as enhancing program quality, wider provision and participation.