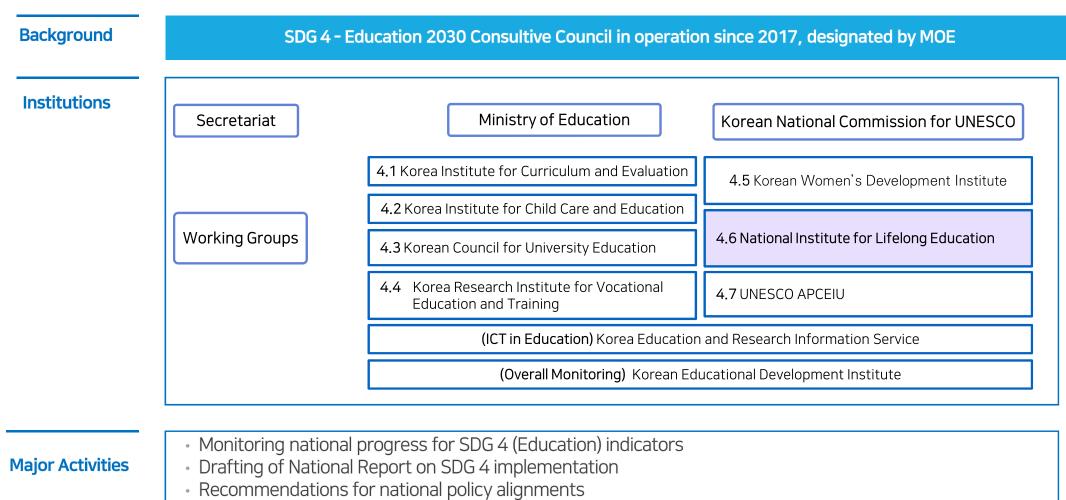

#### SDG 4.6 Monitoring

Public Advocacy for Sustainable Development and SDGs

#### Nationwide System in Place → Quality Improvement Needed

Nationwide lifelong learning governance and policy implementation system firmly established, yet improvements are needed in many areas, such as enhancing program quality, wider provision and participation.