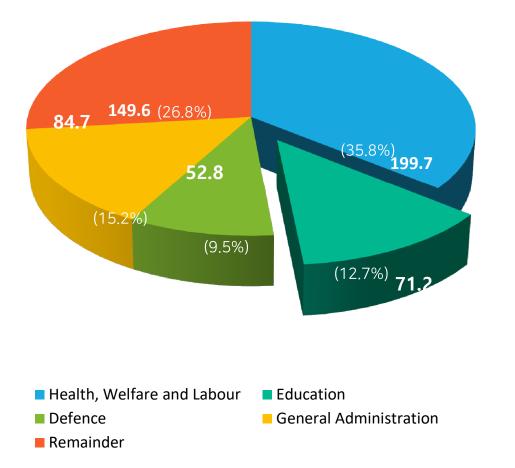

#### 2021 National Budget

#### Changes in National Budget by Sector

Source: Ministry of Education, Republic of Korea

(unit: 100 million KRW)

(unit: 100 million KRW,  $\Rightarrow$  91,000 USD)

Source: Ministry of Education, Republic of Korea