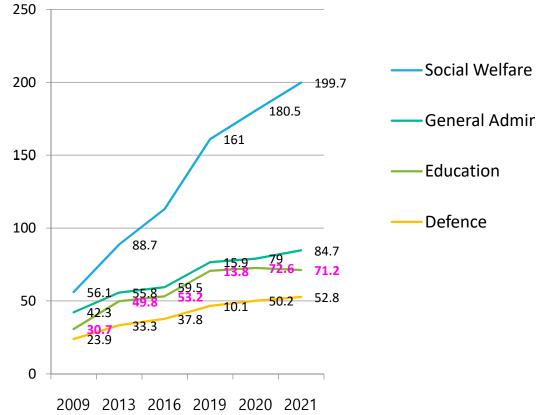

#### Changes in National Budget by Sector

Source: Ministry of Education, Republic of Korea

(unit: 100 million KRW)

(unit: 100 million KRW,  $\Rightarrow$  91,000 USD)

Source: Ministry of Education, Republic of Korea