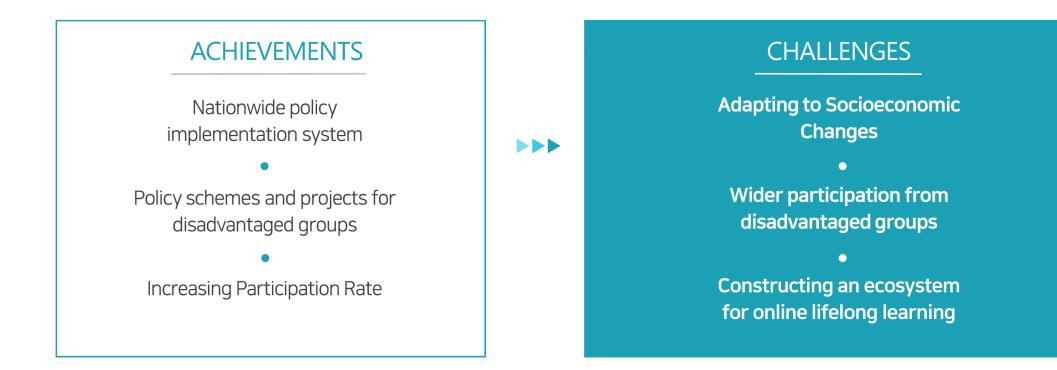

#### Nationwide System in Place → Quality Improvement Needed

Nationwide lifelong learning governance and policy implementation system firmly established, yet improvements are needed in many areas, such as enhancing program quality, wider provision and participation.