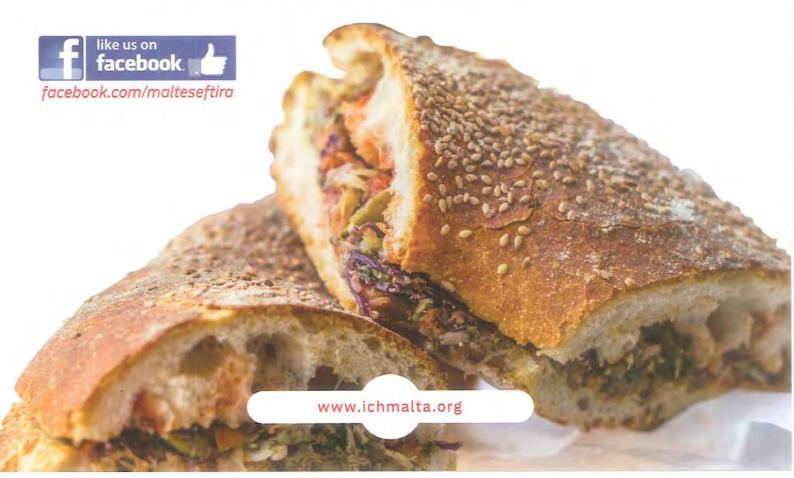

Despite modern dietary habits have caused a drop in the individual consumption of bread quantities, the Maltese still consider themselves as bread consumers. The *ftira* is undoubtedly the most popular bread-based snack (and/or full meal) in Malta. It is sold from various outlets, including the very basic of snack bars, and it is increasingly featuring in brunch menus in cafeterias and restaurants, particularly those in tourist hubs, where *ftira* is presented as a typical savoury. Beyond counters, *ftira* is a popular choice in households for children and work lunches, social or family gatherings, and outings, picnics and days by the sea. It is generally enjoyed with a spread of tomatoes and filled with tuna, pickled capers, onions, peppered cheeselets, olives and mint. Occasionally it is consumed with other ingredients.