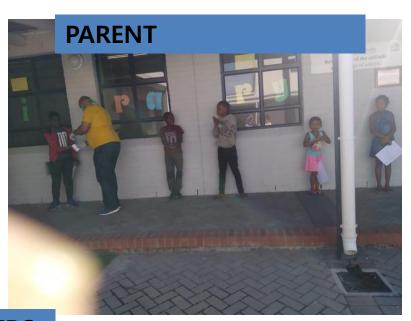

# **Redefining Roles**

- Principal
- SMT
- Teacher
- Support staff
- Parent
- Learner