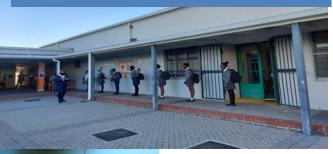

#### ENSURING STAFF AND LEARNERS ARE SCHOOL READY

wrote:

Like Pag

Westlake Primary School added 17 new photos.

01 Jun at 08:47 • 🔇

All quiet on the Westlake front! Day 1, Grade 7 Class of 2020, in the course of Covid 19.

Debbie Schafer, MEC for Education in the Western Cape,

"I visited some schools this morning to see some of the preparations being made for return of Grade 7 and 12 learners next week. Principal Landeka Diamond showed me around Westlake Primary School, where teachers were receiving training on safety protocols."