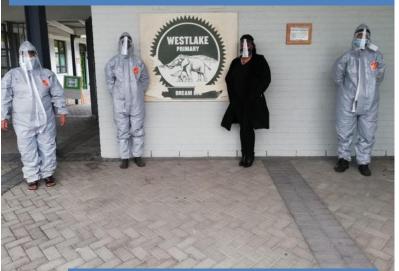

#### **PROTECTING FRONTLINE STAFF**

**1,5 M DISTANCE** 

#### ENSURING STAFF AND LEARNERS ARE SCHOOL READY

wrote:

Like Pag

Westlake Primary School added 17 new photos.

01 Jun at 08:47 • 🔇

All quiet on the Westlake front! Day 1, Grade 7 Class of 2020, in the course of Covid 19.

Debbie Schafer, MEC for Education in the Western Cape,

"I visited some schools this morning to see some of the preparations being made for return of Grade 7 and 12 learners next week. Principal Landeka Diamond showed me around Westlake Primary School, where teachers were receiving training on safety protocols."