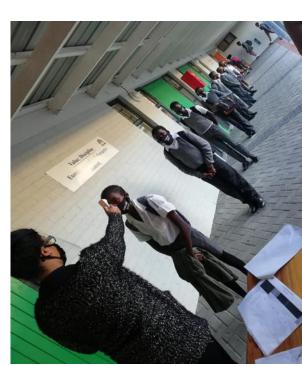

wrote:

Like Pag

Westlake Primary School added 17 new photos.

01 Jun at 08:47 • 🔇

All quiet on the Westlake front! Day 1, Grade 7 Class of 2020, in the course of Covid 19.

Debbie Schafer, MEC for Education in the Western Cape,

"I visited some schools this morning to see some of the preparations being made for return of Grade 7 and 12 learners next week. Principal Landeka Diamond showed me around Westlake Primary School, where teachers were receiving training on safety protocols."





🕽ଠ୍ୱି You, MamBhele Masiza-Ndabeni Funeka and 58 others

#### **MENTAL HEALTH**

### STAFF & LEARNER WELLBEING









# **Redefining Roles**

- Principal
- SMT
- Teacher
- Support staff
- Parent
- Learner







### LEARNER

# **Reassurance and ensuring that the School community sustains protocol**





# Take home suitcase

- Purpose of the school's existence remains the same with adjustments.
  - Ensure structure and monitoring protocols in place to contain the virus and minimize
- transmission
- Have a plan but be flexible to adjust as the situation demands
- Strike a balance between onsite and home curriculum taking into account non-digital context and learning.

Anxiety and uncertainty is normal, however be emotionally strong to deal with Covid-19

## Resources

- Website: <u>www.LandieDiamond.com</u>
- Youtube: <u>https://www.youtube.com/user/landiediamonify</u>
- Facebook: <u>http://facebook.com/landie.diamond</u>
- Twitter: <u>https://twitter.com/diamondlandie</u>

- <u>https://coronavirus.westerncape.gov.za</u>
- <u>https://www.discovery.co.za/corporate/covid19-top-tips-for-</u