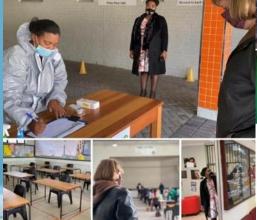

#### ENSURING STAFF AND LEARNERS ARE SCHOOL READY

wrote:

Like Pag

Westlake Primary School added 17 new photos.

01 Jun at 08:47 • 🔇

All quiet on the Westlake front! Day 1, Grade 7 Class of 2020, in the course of Covid 19.

Debbie Schafer, MEC for Education in the Western Cape,

"I visited some schools this morning to see some of the preparations being made for return of Grade 7 and 12 learners next week. Principal Landeka Diamond showed me around Westlake Primary School, where teachers were receiving training on safety protocols."