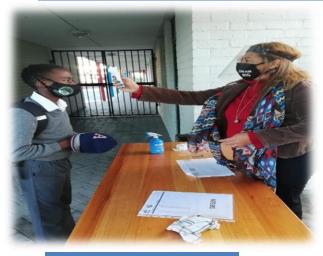

#### **PROTECTING FRONTLINE STAFF**

**1,5 M DISTANCE** 

#### ENSURING STAFF AND LEARNERS ARE SCHOOL READY

wrote:

Like Pag

Westlake Primary School added 17 new photos.

01 Jun at 08:47 • 🔇

All quiet on the Westlake front! Day 1, Grade 7 Class of 2020, in the course of Covid 19.