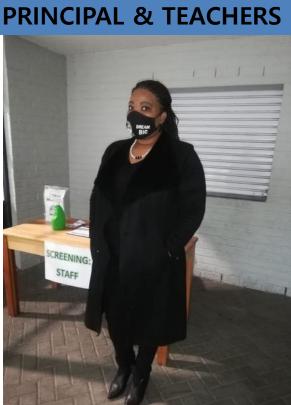

# **Redefining Roles**

- Principal
- SMT
- Teacher
- Support staff
- Parent
- Learner