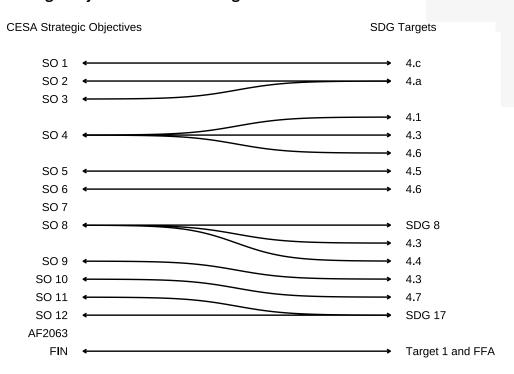

## **Finance Indicators**

└ F.1

Fin F.1 not available for the country

└ **F.2** 

Fin F.2 not available for the country

∟ **F.3** 

Fin F.3 not available for the country

The following figure and tables show the correspondence between the two frameworks

## CESA 16-25 strategic objectives and SDG targets

#### © CESA 16-25 and SDG 4 indicators

| CESA SO | <b>CESA Indicators</b> | SDG Target | SDG Indicator |
|---------|------------------------|------------|---------------|
| 50.4    | 1.1                    | 4.c        | 4.c.1         |
| SO 1    | 1.1                    | 4.c        | 4.c.7         |
| 60.3    | 2.1                    | 4.a        | 4.a.1         |
| SO 2    | 2.2                    | 4.a        | 4.a.1         |
| SO 3    | 3.1                    | 4.a        | 4.a.1         |
|         | 4.1                    | 4.1        | 4.1.2         |
| SO 4    | 4.5                    | 4.1        | 4.1.1         |
|         | 4.6                    | 4.6        | 4.6.1         |
| SO 5    | 5.1                    | 4.6        | 4.5.1         |
|         | 6.1                    | 4.6        | 4.6.2         |
| SO 6    | 6.2                    | 4.6        | 4.6.2         |
|         | 6.3                    | 4.6        | 4.6.3         |
| 60.0    | 8.3                    | 4.3        | 4.3.1         |
| SO 8    | 8.6                    | 4.3        | 4.3.3         |
| SO 9    | 9.2                    | 9.5        | 9.5.1         |
| SO 10   | 10.3                   | 4.7        | 4.7.1         |
|         | F.1                    | Financing  | 1.a           |
|         | F.3                    | Financing  | FFA           |
|         |                        |            |               |