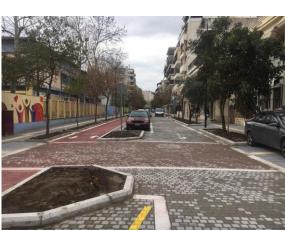

#### Interventions in the urban landscape for a healthy city

The city turned to sustainable mobility policies:

- **New bike lanes** (25 Km), neighborhoods turning into "light traffic"
- Investment in mild forms of energy (water supply and city lighting)
- Development of traffic educational programs in kindergartens and schools
- <u>Difficulties</u> emerged: conflict with traditional beliefs and old time policies on strengthening the use of cars

### Intervention in the urban landscape