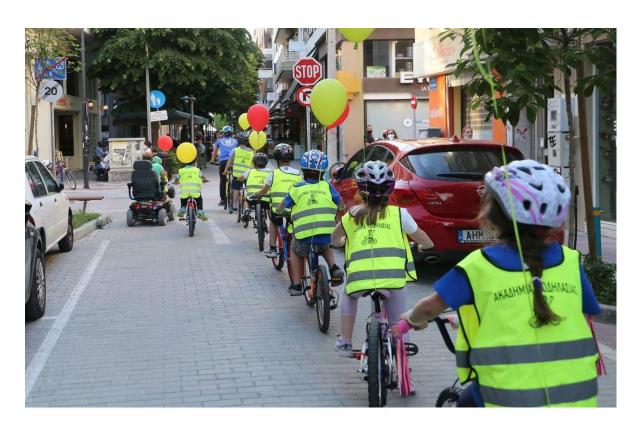

#### Interventions in the urban landscape for a healthy city

The city turned to sustainable mobility policies:

- **New bike lanes** (25 Km), neighborhoods turning into "light traffic"
- Investment in mild forms of energy (water supply and city lighting)
- Development of traffic educational programs in kindergartens and schools
- <u>Difficulties</u> emerged: conflict with traditional beliefs and old time policies on strengthening the use of cars

### Intervention in the urban landscape