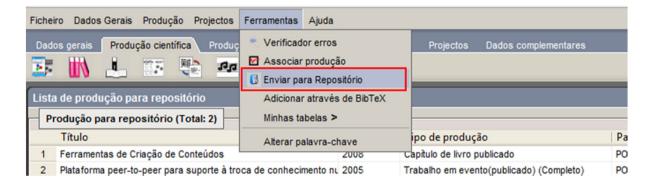

### Integration - DeGóis - CRIS

#### Enviar registo bibliográfico para o DeGóis?

Esta funcionalidade permite-lhe enviar os dados do depósito em curso para o seu currículo DeGóis Mais informação...

#### ção com Currículos Degóis

Anterior Próximo Saltar

Cancelar/Guardar

lestes dois sistemas implicou desenvolvimentos de ambas as , irmitir maximizar os esforços dos utilizadores. Deste modo, quando um utilizador deposita um documento no repositório institucional, pode enviar os metadados desse registo para o seu currículo no DeGóis. O documento apenas existe no repositório, sendo referenciado através de uma hiperligação a partir do currículo.

Se por outro lado, o utilizador inserir um nova entrada no seu currículo, poderá associar a esse registo um documento que será enviado automaticamente para o repositório da sua instituição. Em ambas as situações, o utilizador deve apenas indicar as credenciais de acesso aos respectivos sistemas (currículo e repositório) para que o envio de informação seja formalizado.

Instruções básicas sobre a utilização da funcionalidade:

- Envio do Repositório para o Currículo Degóis
- Envio do Currículo Degóis para o Repositório