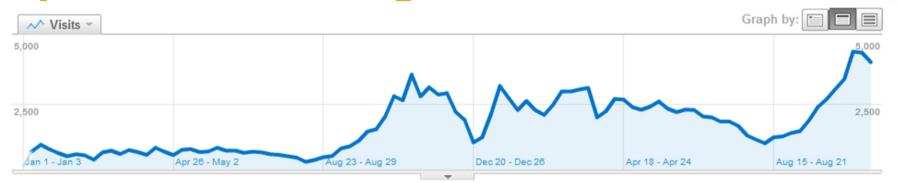

### RCAAP Portal usage

Jan 1, 2009 - Nov 6, 2010

|     | Source/Medium None >                   | Visits ↓ | Pages/Visit | Avg. Time on<br>Site |
|-----|----------------------------------------|----------|-------------|----------------------|
| 1.  | (direct) / (none)                      | 54,694   | 5.95        | 00:06:08             |
| 2.  | google / organic                       | 37,094   | 7.37        | 00:07:53             |
| 3.  | b-on.pt / referral                     | 5,790    | 7.16        | 00:07:15             |
| 4.  | biblioteca.iscte.pt / referral         | 5,516    | 7.59        | 00:07:46             |
| 5.  | uc.pt / referral                       | 3,586    | 8.19        | 00:08:54             |
| 6.  | doc.ua.pt / referral                   | 2,941    | 9.03        | 00:08:47             |
| 7.  | ispa.pt / referral                     | 2,934    | 8.65        | 00:08:50             |
| 8.  | cienciahoje.pt / referral              | 2,826    | 2.52        | 00:02:53             |
| 9.  | repositorium.sdum.uminho.pt / referral | 2,183    | 6.36        | 00:06:39             |
| 10. | uab.pt / referral                      | 1,838    | 3.84        | 00:03:15             |

|     | Detail Level: Country/Territory | Visits ↓ |
|-----|---------------------------------|----------|
| 1.  | Portugal                        | 151,982  |
| 2.  | Brazil                          | 5,038    |
| 3.  | Spain                           | 760      |
| 4.  | Mozambique                      | 573      |
| 5.  | Cape Verde                      | 557      |
| 6.  | United Kingdom                  | 421      |
| 7.  | Angola                          | 390      |
| 8.  | United States                   | 252      |
| 9.  | France                          | 237      |
| 10. | Germany                         | 163      |