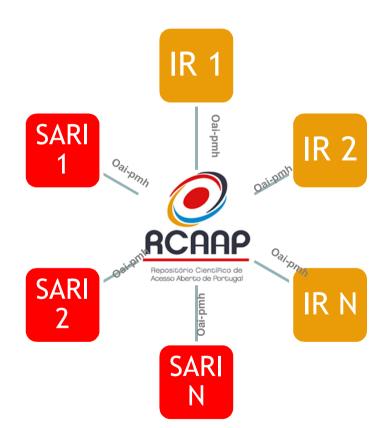

### SARI - IR's (SaaS)

# Service highlights

- Target (R&D)
- Free
- Ruled by a contract
- Based on SaaS model

### Team Responsibilities

- Housing (N-REN Datacenter)
- Infrastructures management
- Software conf & manag
- Training
- Helpdesk and support

## Institutions rights

- 1 TB Host capacity
- Own look and fee
- RCAAP portal Indexing