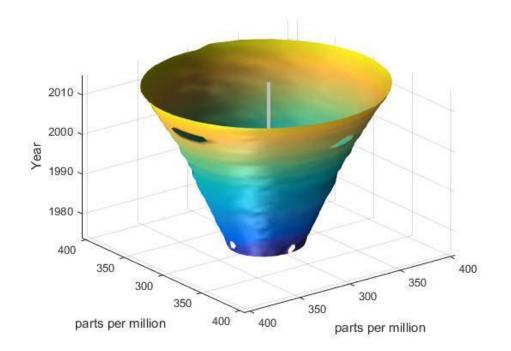

#### Tools and Technology for Climate Communications: Data Journalism

Data journalism: a way of media reporting based on data capture, mining, statistics, analysis and visualization.