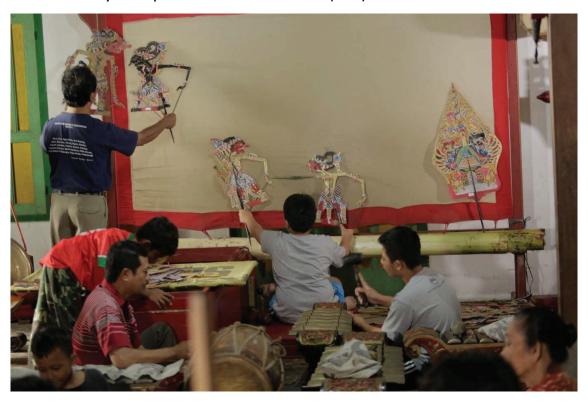

Among Stuppa's many ICH-related activities, can be found the following examples:

- 1. Safeguarding and Transmission for Future Generations
- a. The Centre for Intangible Cultural Heritage for Asia-Pacific (ICHCAP), a UNESCO C2C in Jeonju, Republic of Korea appointed Stuppa as its Indonesian partner in a video documentation project for 10 UNESCO-listed ICH elements in Indonesia. Stuppa's team had complete responsibility for all aspects of the project to identify the appropriate ICH elements, planning all filming, and traveling throughout Indonesia to make 10 x 26-minute videos. These documented each ICH element by filming interviews with practitioners, students, centres, and festivals to showcase their vitality as living ICH.
- b. The total production process from identification to finished product lasted from October 2018 to July 2019. The fieldwork was done in locations throughout Indonesia including: Bandung (West Java); Gayo Lues (Aceh); Karanganyar (Central Java); Manado (North Sulawesi); Nguter (Central Java); Pekalongan (Central Java); Sukoharjo (Central Java); Surakarta (Central Java); Ubud (Bali); Wamena (Papua); and Yogyakarta (Special Region of Yogyakarta).
- 2. Research ICH and Sustainable Cultural Tourism Development
- a. Stuppa also carried out research to identify those ICH elements for which sustainable tourism can provide economic support: e.g., traditional dancing adapted to support authentic dancing traditions in villages in Bali.
- 3. Training and Community Capacity Building

- a. Stuppa worked closely with batik villages in Yogyakarta to enable training and exhibitions by batik artisans in selected public schools to encourage the younger generation to be involved in this ICH activities. Stuppa also arranged to bring elementary and secondary students to local batik museums and workshops for training and transmission of culture to the next generation to preserve this traditional Indonesian ICH.
- b. Stuppa organized more ICH training by bringing 50 young batik artisans from Papua in Eastern Indonesia to Yogyakarta in Java. The goal was the transmission of batik values to the younger generation and to encourage young Papuan artisans to create their own Papua batik motifs by drawing on Papua culture and heritage.
- 4. Documentation and Publication
- a. Stuppa assisted in setting up a Rumah Budaya (Culture House) focusing on ICH and gender in Yogyakarta to preserve by documentation and film making of such ICH elements as keris, batik, and wayang from all over Indonesia. This included documentation of Living Culture Treasures of ICH, the "Maestro" Program involving video interviews with these masters.