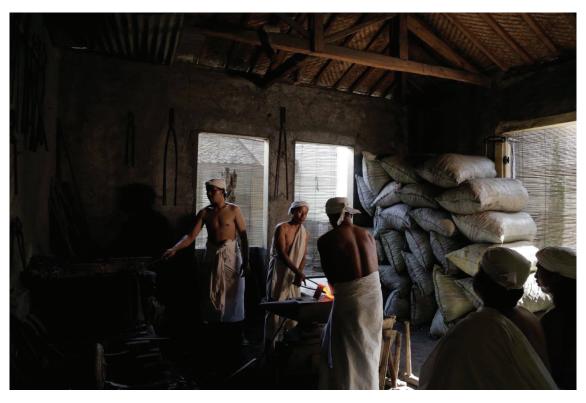

Among Stuppa's many ICH-related activities, can be found the following examples:

- 1. Safeguarding and Transmission for Future Generations
- a. The Centre for Intangible Cultural Heritage for Asia-Pacific (ICHCAP), a UNESCO C2C in Jeonju, Republic of Korea appointed Stuppa as its Indonesian partner in a video documentation project for 10 UNESCO-listed ICH elements in Indonesia. Stuppa's team had complete responsibility for all aspects of the project to identify the appropriate ICH elements, planning all filming, and traveling throughout Indonesia to make 10 x 26-minute videos. These documented each ICH element by filming interviews with practitioners, students, centres, and festivals to showcase their vitality as living ICH.
- b. The total production process from identification to finished product lasted from October 2018 to July 2019. The fieldwork was done in locations throughout Indonesia including: Bandung (West Java); Gayo Lues (Aceh); Karanganyar (Central Java); Manado (North Sulawesi); Nguter (Central Java); Pekalongan (Central Java); Sukoharjo (Central Java); Surakarta (Central Java); Ubud (Bali); Wamena (Papua); and Yogyakarta (Special Region of Yogyakarta).
- 2. Research ICH and Sustainable Cultural Tourism Development
- a. Stuppa also carried out research to identify those ICH elements for which sustainable tourism can provide economic support: e.g., traditional dancing adapted to support authentic dancing traditions in villages in Bali.
- 3. Training and Community Capacity Building

- a. Stuppa worked closely with batik villages in Yogyakarta to enable training and exhibitions by batik artisans in selected public schools to encourage the younger generation to be involved in this ICH activities. Stuppa also arranged to bring elementary and secondary students to local batik museums and workshops for training and transmission of culture to the next generation to preserve this traditional Indonesian ICH.
- b. Stuppa organized more ICH training by bringing 50 young batik artisans from Papua in Eastern Indonesia to Yogyakarta in Java. The goal was the transmission of batik values to the younger generation and to encourage young Papuan artisans to create their own Papua batik motifs by drawing on Papua culture and heritage.
- 4. Documentation and Publication
- a. Stuppa assisted in setting up a Rumah Budaya (Culture House) focusing on ICH and gender in Yogyakarta to preserve by documentation and film making of such ICH elements as keris, batik, and wayang from all over Indonesia. This included documentation of Living Culture Treasures of ICH, the "Maestro" Program involving video interviews with these masters.