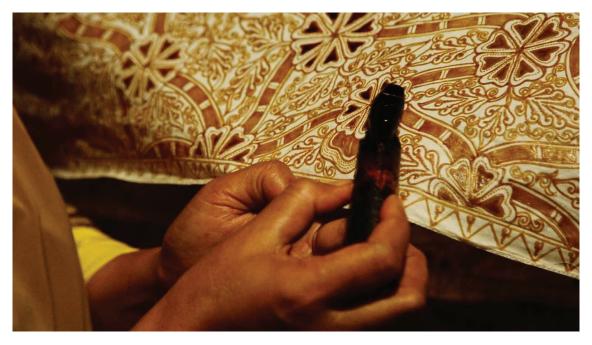

- a. Stuppa worked closely with batik villages in Yogyakarta to enable training and exhibitions by batik artisans in selected public schools to encourage the younger generation to be involved in this ICH activities. Stuppa also arranged to bring elementary and secondary students to local batik museums and workshops for training and transmission of culture to the next generation to preserve this traditional Indonesian ICH.
- b. Stuppa organized more ICH training by bringing 50 young batik artisans from Papua in Eastern Indonesia to Yogyakarta in Java. The goal was the transmission of batik values to the younger generation and to encourage young Papuan artisans to create their own Papua batik motifs by drawing on Papua culture and heritage.
- 4. Documentation and Publication
- a. Stuppa assisted in setting up a Rumah Budaya (Culture House) focusing on ICH and gender in Yogyakarta to preserve by documentation and film making of such ICH elements as keris, batik, and wayang from all over Indonesia. This included documentation of Living Culture Treasures of ICH, the "Maestro" Program involving video interviews with these masters.