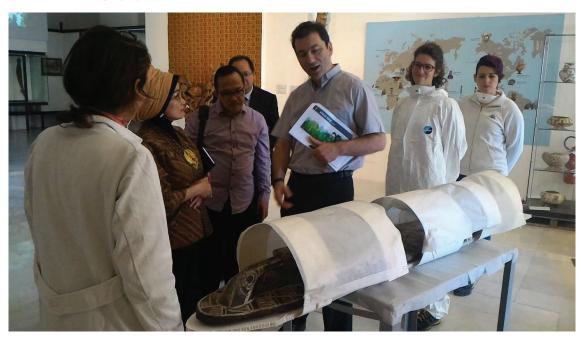

Among Stuppa's many ICH-related activities, can be found the following examples:

- 1. Safeguarding and Transmission for Future Generations
- a. The Centre for Intangible Cultural Heritage for Asia-Pacific (ICHCAP), a UNESCO C2C in Jeonju, Republic of Korea appointed Stuppa as its Indonesian partner in a video documentation project for 10 UNESCO-listed ICH elements in Indonesia. Stuppa's team had complete responsibility for all aspects of the project to identify the appropriate ICH elements, planning all filming, and traveling throughout Indonesia to make 10 x 26-minute videos. These documented each ICH element by filming interviews with practitioners, students, centres, and festivals to showcase their vitality as living ICH.
- b. The total production process from identification to finished product lasted from October 2018 to July 2019. The fieldwork was done in locations throughout Indonesia including: Bandung (West Java); Gayo Lues (Aceh); Karanganyar (Central Java); Manado (North Sulawesi); Nguter (Central Java); Pekalongan (Central Java); Sukoharjo (Central Java); Surakarta (Central Java); Ubud (Bali); Wamena (Papua); and Yogyakarta (Special Region of Yogyakarta).
- 2. Research ICH and Sustainable Cultural Tourism Development
- a. Stuppa also carried out research to identify those ICH elements for which sustainable tourism can provide economic support: e.g., traditional dancing adapted to support authentic dancing traditions in villages in Bali.
- 3. Training and Community Capacity Building

- a. Stuppa worked closely with batik villages in Yogyakarta to enable training and exhibitions by batik artisans in selected public schools to encourage the younger generation to be involved in this ICH activities. Stuppa also arranged to bring elementary and secondary students to local batik museums and workshops for training and transmission of culture to the next generation to preserve this traditional Indonesian ICH.
- b. Stuppa organized more ICH training by bringing 50 young batik artisans from Papua in Eastern Indonesia to Yogyakarta in Java. The goal was the transmission of batik values to the younger generation and to encourage young Papuan artisans to create their own Papua batik motifs by drawing on Papua culture and heritage.
- 4. Documentation and Publication
- a. Stuppa assisted in setting up a Rumah Budaya (Culture House) focusing on ICH and gender in Yogyakarta to preserve by documentation and film making of such ICH elements as keris, batik, and wayang from all over Indonesia. This included documentation of Living Culture Treasures of ICH, the "Maestro" Program involving video interviews with these masters.