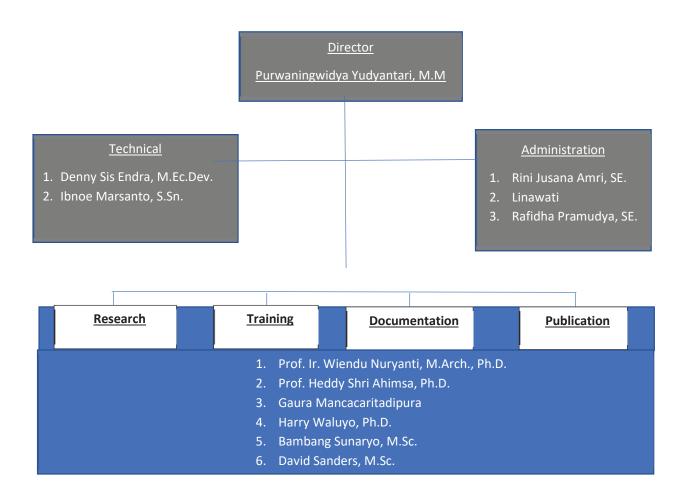

### 8.a. Members and Personnel of STUPPA Indonesia

- Prof. Ir. Wiendu Nuryanti M.Arch., Ph.D. Architect. Member of ICHCAP (South Korea) Governing Board 2014-2019 and actively involved in ICH safeguarding. Chief, Indonesian Delegation to the Intergovernmental Committee Meeting in UNESCO Paris in 2012 when Noken was inscribed as an urgent safeguarding ICH element.
- Prof. Heddy Shri Ahimsa, Ph.D. Anthropologist. Special interest in ICH and traditional belief systems.
- Drs. Harry Waluyo, M.Hum Anthropologist. Facilitator of ICH-UNESCO in the Asia Pacific region
- Mr. Bambang Sunaryo MSc Sociologist and community-empowerment capacity building expert.
- Mr. David Sanders, MSc., Culture tourism expert working on strategies to support ICH sustainability and revitalization through sustainable tourism support for communities practicing ICH.
- Ms. Purwaningwidya Yudyantari, MM. Chairperson of Stuppa, documentation expert for ICH.
- Mr. Denny Sis Endra, M.Ec.Dev.: IT and Communication expert, focusing on documentation of ICH activities.