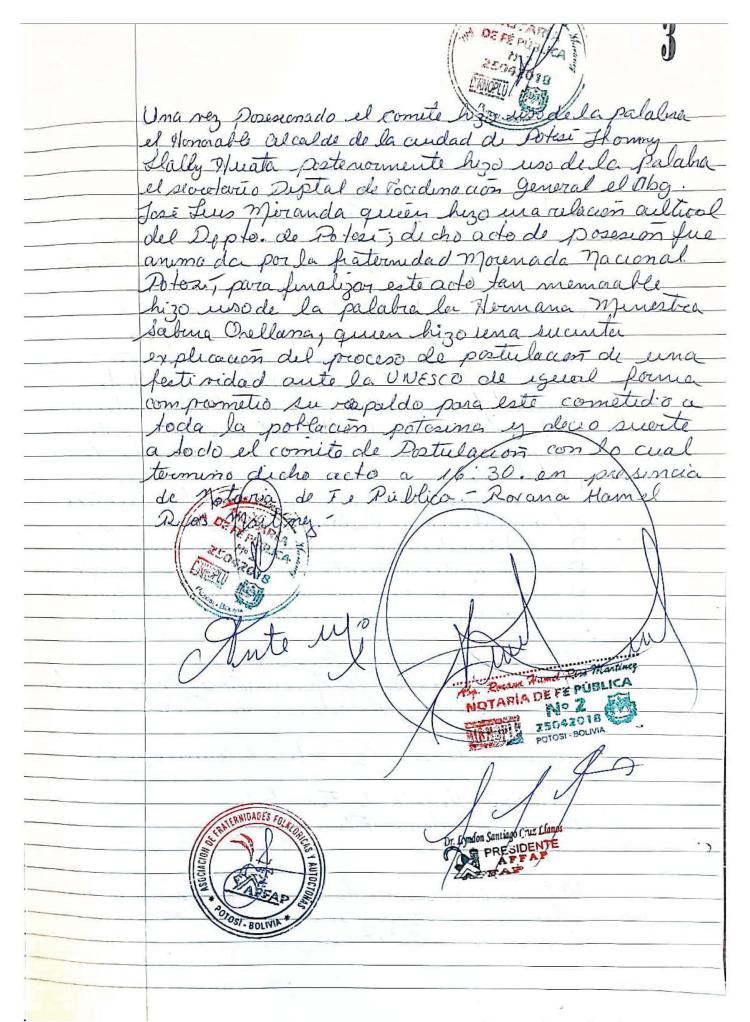

o Plurinacional de Bolevia Sabina Orellana Ouz, Honorable algalde Municipal de Potosi Fhonny Hally Huata, Seocetorio Deptal de Cultura Marcelino Mamani, al Vicario de la Diosesis de totes Thrico abescal, Director de la Casa Macional de Moneda Binjarsin Condou; por el Obg. Syndon Santiago Cruz Flancos Presidente de la Cisociación de Triatorni dades Folcyboucas y autodonas de Potosi, y postouermente le hizo un numero de danza, reguedamente hizo uso de la palabra el director nacegnal de Patrimonio del menesterio de Enterras Sic. Gonzalo. Vargas recomendando la protección del patrimonia cultural immaterial del Estado Plurana unal de Bolinie,

Segudamente se procedio al juramento y posesion del Romite de Postulación a la lesta Representativa del Patrimonio Cultural yn material de la Humanedad



Possession Minute of the committee for the postulation to the representative list of the Intangible Cultural Heritage of Humanity (UNESCO) for the festival of Chutillos.

In the city of Potosi, on August, 20, 2021, in the Casa Nacional de la Moneda hall of the at 3:30 p.m., the possession act of the committee for the postulation to the representative list of of the Intangible Cultural Heritage of Humanity (UNESCO) was held. National, departmental and municipal authorities were present. In the act they welcomed the Minister of Cultures Decolonization and Depatriarchalization of the Plurinational State of Bolivia, Sabina Orellana Cruz, the Honorable Municipal Mayor of Potosi, Jhonny Llally Huata, Departmental Secretary of Culture Marcelino Mamani, Vicar of the Diocese of Potosí Mario Abasc